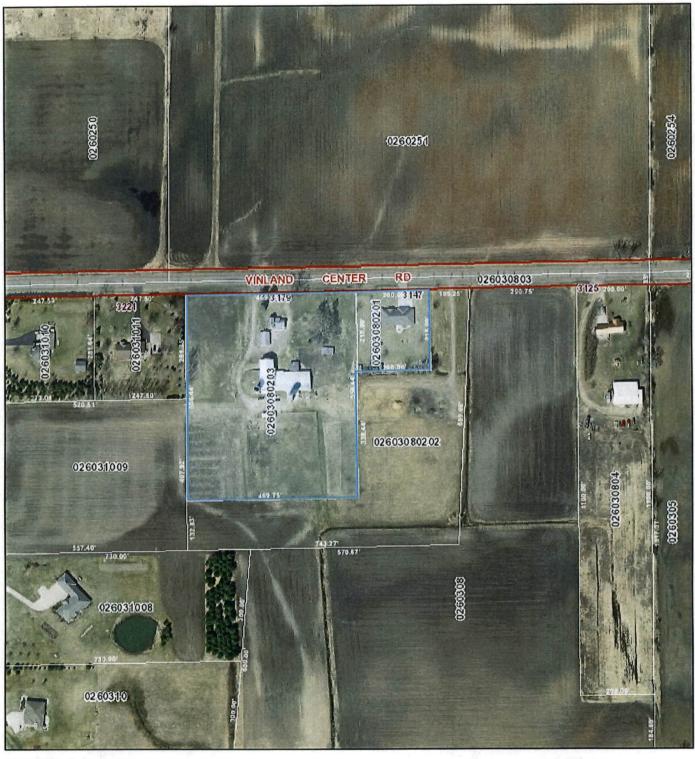

NOW, THEREFORE, the County Board of Supervisors of Winnebago County do ordain that the Zoning Ordinance and the Zoning Map of the TOWN OF VINLAND, be and the same, are amended to provide that the attached described property be changed from the classification of **A-2** (Agricultural/Rural/Rural Residential) of said ordinance, which it now and heretofore had, to the zoned district of R-1 (Rural Residential).

The town zoning change for James Pahlow is consistent with Winnebago County's Future Land Use Plan. The Town of Vinland approved the zoning change from A-2 (Agricultural / Rural / Rural Residential) to R-1 (Rural Residential) and Winnebago County's future land use plan shows future land use as Residential.