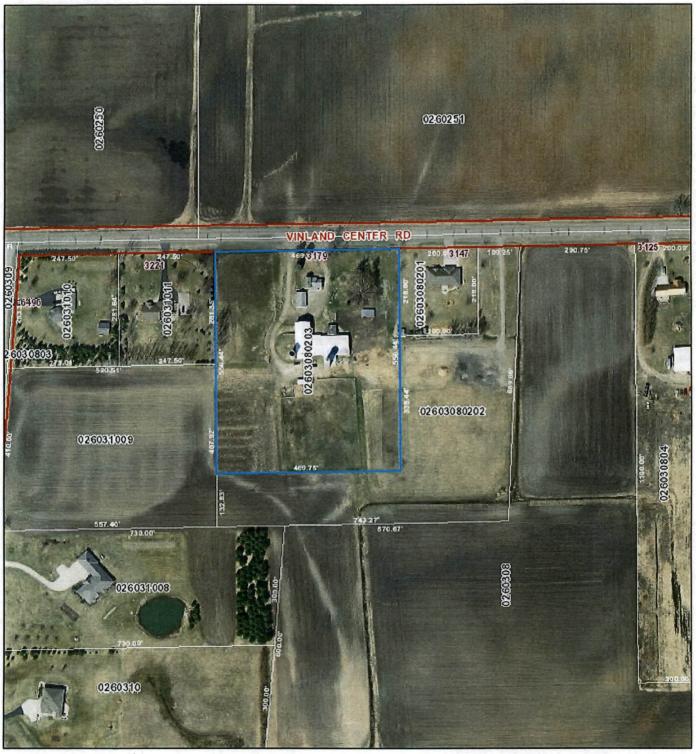

NOW, THEREFORE, the County Board of Supervisors of Winnebago County do ordain that the Zoning Ordinance and the Zoning Map of the TOWN OF VINLAND, be and the same, are amended to provide that the attached described property be changed from the classification of **A-2** (Agricultural/Rural/Rural Residential) of said ordinance, which it now and heretofore had, to the zoned district of R-1 (Rural Residential).

| (Agricultural/Rural/Rural Residential) of said ordinance, which it now and heretofore had, to the zoned district of R-1 (Rural Residential).                                |
|-----------------------------------------------------------------------------------------------------------------------------------------------------------------------------|
| AND BE IT FURTHER RESOLVED, by the Winnebago County Board of Supervisors, that the enclosed Ordinance is hereby   ADOPTED OR   DENIED.                                      |
| see attached documents                                                                                                                                                      |
| County Board Supervisor<br>(Town of Vinland)                                                                                                                                |
| PARCEL NO: <b>026-0308-02-04 (part)</b> ; FROM <b>A-2</b> TO <b>R-1</b>                                                                                                     |
|                                                                                                                                                                             |
| COUNTY DISCLAIMER:                                                                                                                                                          |
| County Board approval does not include any responsibility for County liability for the legality or effectiveness of the Town Zoning Amendment or the Town Zoning Ordinance. |
| APPROVED BY WINNEBAGO COUNTY EXECUTIVE THIS DAY OF                                                                                                                          |
| 2023.                                                                                                                                                                       |
|                                                                                                                                                                             |
| Jon Doemel – County Executive                                                                                                                                               |

The town zoning change for James Pahlow is consistent with Winnebago County's Future Land Use Plan. The Town of Vinland approved the zoning change from A-2 (Agricultural / Rural / Rural Residential) to R-1 (Rural Residential) and Winnebago County's future land use plan shows future land use as Residential.

## **ZONING SUBMITTAL FORM**

|   | Name of Property Owner: <u>James Pahlow</u>                                                                                                                                                                                                                                                                                                                                                                                                                                                                                                                                                                                                                                                                                                                                                                                                                                                                                                                                                                                                                                                                                                                                                                                                                                                                                                                                                                                                                                                                                                                                                                                                                                                                                                                                                                                                                                                                                                                                                                                                                                                                                    |  |  |  |  |  |
|---|--------------------------------------------------------------------------------------------------------------------------------------------------------------------------------------------------------------------------------------------------------------------------------------------------------------------------------------------------------------------------------------------------------------------------------------------------------------------------------------------------------------------------------------------------------------------------------------------------------------------------------------------------------------------------------------------------------------------------------------------------------------------------------------------------------------------------------------------------------------------------------------------------------------------------------------------------------------------------------------------------------------------------------------------------------------------------------------------------------------------------------------------------------------------------------------------------------------------------------------------------------------------------------------------------------------------------------------------------------------------------------------------------------------------------------------------------------------------------------------------------------------------------------------------------------------------------------------------------------------------------------------------------------------------------------------------------------------------------------------------------------------------------------------------------------------------------------------------------------------------------------------------------------------------------------------------------------------------------------------------------------------------------------------------------------------------------------------------------------------------------------|--|--|--|--|--|
|   | Address of Owner: 3179 VINLAND CENTER RD NEENAH WI 54956                                                                                                                                                                                                                                                                                                                                                                                                                                                                                                                                                                                                                                                                                                                                                                                                                                                                                                                                                                                                                                                                                                                                                                                                                                                                                                                                                                                                                                                                                                                                                                                                                                                                                                                                                                                                                                                                                                                                                                                                                                                                       |  |  |  |  |  |
|   | Name of Applicant: JAMES PAHLOW                                                                                                                                                                                                                                                                                                                                                                                                                                                                                                                                                                                                                                                                                                                                                                                                                                                                                                                                                                                                                                                                                                                                                                                                                                                                                                                                                                                                                                                                                                                                                                                                                                                                                                                                                                                                                                                                                                                                                                                                                                                                                                |  |  |  |  |  |
|   | Address of Applicant: SAME AS ABOVE                                                                                                                                                                                                                                                                                                                                                                                                                                                                                                                                                                                                                                                                                                                                                                                                                                                                                                                                                                                                                                                                                                                                                                                                                                                                                                                                                                                                                                                                                                                                                                                                                                                                                                                                                                                                                                                                                                                                                                                                                                                                                            |  |  |  |  |  |
|   | Legal Description of Area to be Rezoned: PT NE NW DESC AS LOT 2 OF CSM-7773 5.71 A.                                                                                                                                                                                                                                                                                                                                                                                                                                                                                                                                                                                                                                                                                                                                                                                                                                                                                                                                                                                                                                                                                                                                                                                                                                                                                                                                                                                                                                                                                                                                                                                                                                                                                                                                                                                                                                                                                                                                                                                                                                            |  |  |  |  |  |
|   | Tax Parcel Number (if Existing Parcel): <u>026-0308-02-05</u>                                                                                                                                                                                                                                                                                                                                                                                                                                                                                                                                                                                                                                                                                                                                                                                                                                                                                                                                                                                                                                                                                                                                                                                                                                                                                                                                                                                                                                                                                                                                                                                                                                                                                                                                                                                                                                                                                                                                                                                                                                                                  |  |  |  |  |  |
|   | Section 14 Town 19 N. Range 16E.                                                                                                                                                                                                                                                                                                                                                                                                                                                                                                                                                                                                                                                                                                                                                                                                                                                                                                                                                                                                                                                                                                                                                                                                                                                                                                                                                                                                                                                                                                                                                                                                                                                                                                                                                                                                                                                                                                                                                                                                                                                                                               |  |  |  |  |  |
|   | The state of the s |  |  |  |  |  |
|   | Existing Zoning: A-2 Name of District: AGRICULTURAL / RURAL RESIDENTIAL                                                                                                                                                                                                                                                                                                                                                                                                                                                                                                                                                                                                                                                                                                                                                                                                                                                                                                                                                                                                                                                                                                                                                                                                                                                                                                                                                                                                                                                                                                                                                                                                                                                                                                                                                                                                                                                                                                                                                                                                                                                        |  |  |  |  |  |
| 4 | Proposed Zoning: A-2 Name of District: AGRICULTURAL/RURAL RESIDENTIAL (See page 2)                                                                                                                                                                                                                                                                                                                                                                                                                                                                                                                                                                                                                                                                                                                                                                                                                                                                                                                                                                                                                                                                                                                                                                                                                                                                                                                                                                                                                                                                                                                                                                                                                                                                                                                                                                                                                                                                                                                                                                                                                                             |  |  |  |  |  |
|   | Town Board Action: Approved: XX Denied:                                                                                                                                                                                                                                                                                                                                                                                                                                                                                                                                                                                                                                                                                                                                                                                                                                                                                                                                                                                                                                                                                                                                                                                                                                                                                                                                                                                                                                                                                                                                                                                                                                                                                                                                                                                                                                                                                                                                                                                                                                                                                        |  |  |  |  |  |
|   | <ol> <li>Does the Town have an adopted land use plan? Yes</li> <li>Does the request agree with the plan? Yes</li> <li>Other findings (List). Approved by Town Board vote 3-0</li> </ol>                                                                                                                                                                                                                                                                                                                                                                                                                                                                                                                                                                                                                                                                                                                                                                                                                                                                                                                                                                                                                                                                                                                                                                                                                                                                                                                                                                                                                                                                                                                                                                                                                                                                                                                                                                                                                                                                                                                                        |  |  |  |  |  |
|   | I, Karen Brazee, Clerk/Treasurer of the Town of Vinland, hereby certify that a public hearing was conducted on <u>5/27/2021</u> and that all required notices were posted and/or mailed as required by local ordinance.                                                                                                                                                                                                                                                                                                                                                                                                                                                                                                                                                                                                                                                                                                                                                                                                                                                                                                                                                                                                                                                                                                                                                                                                                                                                                                                                                                                                                                                                                                                                                                                                                                                                                                                                                                                                                                                                                                        |  |  |  |  |  |
|   | Signed: Sazu Dated: 5.27.0 ( Clerk/Treasurer: Karen Brazee                                                                                                                                                                                                                                                                                                                                                                                                                                                                                                                                                                                                                                                                                                                                                                                                                                                                                                                                                                                                                                                                                                                                                                                                                                                                                                                                                                                                                                                                                                                                                                                                                                                                                                                                                                                                                                                                                                                                                                                                                                                                     |  |  |  |  |  |

# **ZONING SUBMITTAL FORM**

|   | Name of Property Owner: CHRISTIE PRAHL                                                                                                                                                                                     |
|---|----------------------------------------------------------------------------------------------------------------------------------------------------------------------------------------------------------------------------|
|   | Address of Owner: 3147 VINLAND CENTER RD NEENAH WI 54956                                                                                                                                                                   |
|   | Name of Applicant: CHRISTIE PRAHL                                                                                                                                                                                          |
|   | Address of Applicant: SAME AS ABOVE                                                                                                                                                                                        |
|   | Legal Description of Area to be Rezoned: 14,170 SQ FT                                                                                                                                                                      |
|   | Tax Parcel Number (if Existing Parcel): 026-0308-02-01.                                                                                                                                                                    |
|   | Section 14 Town 19 N. Range 16E.                                                                                                                                                                                           |
|   | Section 14 Town 15 17. Range 10E.                                                                                                                                                                                          |
|   | Existing Zoning: A-2/R-1 Name of District: AGRICULTURAL / RURAL RESIDENTIAL.                                                                                                                                               |
|   |                                                                                                                                                                                                                            |
| X | Proposed Zoning: <u>R-1</u> Name of District: <u>R-1 RURAL RESIDENTIAL.</u>                                                                                                                                                |
|   |                                                                                                                                                                                                                            |
|   |                                                                                                                                                                                                                            |
|   | Town Board Action: Approved: XX Denied:                                                                                                                                                                                    |
|   | Findings:  1. Does the Town have an adopted land use plan? Yes                                                                                                                                                             |
|   | 2. Does the request agree with the plan? Yes 3. Other findings (List). Approved by Town Board vote 3-0                                                                                                                     |
|   | 5. Other inferrige (Dist). Approved by Town Doard vote 5-0                                                                                                                                                                 |
|   | I, Karen Brazee, Clerk/Treasurer of the Town of Vinland, hereby certify that a public hearing was conducted on <u>May 27, 2021</u> and that all required notices were posted and/or mailed as required by local ordinance. |
|   | Signed: Dated: 5.27.01 Clerk: Karen Brazee                                                                                                                                                                                 |
|   |                                                                                                                                                                                                                            |