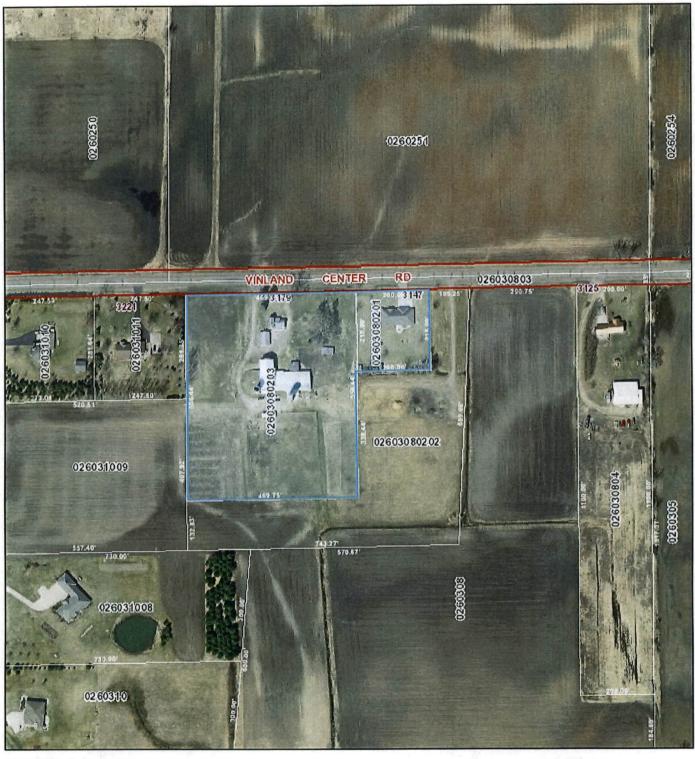

NOW, THEREFORE, the County Board of Supervisors of Winnebago County do ordain that the Zoning Ordinance and the Zoning Map of the TOWN OF VINLAND, be and the same, are amended to provide that the attached described property be changed from the classification of **A-2** (Agricultural/Rural/Rural Residential) of said ordinance, which it now and heretofore had, to the zoned district of R-1 (Rural Residential).

| (Agricultural/Rural/Rural Residential) of said ordinance, which it now and heretofore had, to the zoned district of R-1 (Rural Residential).                                |
|-----------------------------------------------------------------------------------------------------------------------------------------------------------------------------|
| AND BE IT FURTHER RESOLVED, by the Winnebago County Board of Supervisors, that the enclosed Ordinance is hereby   ADOPTED OR   DENIED.                                      |
| see attached documents                                                                                                                                                      |
| County Board Supervisor<br>(Town of Vinland)                                                                                                                                |
| PARCEL NO: <b>026-0308-02-04 (part)</b> ; FROM <b>A-2</b> TO <b>R-1</b>                                                                                                     |
|                                                                                                                                                                             |
| COUNTY DISCLAIMER:                                                                                                                                                          |
| County Board approval does not include any responsibility for County liability for the legality or effectiveness of the Town Zoning Amendment or the Town Zoning Ordinance. |
| APPROVED BY WINNEBAGO COUNTY EXECUTIVE THIS DAY OF                                                                                                                          |
| 2023.                                                                                                                                                                       |
|                                                                                                                                                                             |
| Jon Doemel – County Executive                                                                                                                                               |

The town zoning change for James Pahlow is consistent with Winnebago County's Future Land Use Plan. The Town of Vinland approved the zoning change from A-2 (Agricultural / Rural / Rural Residential) to R-1 (Rural Residential) and Winnebago County's future land use plan shows future land use as Residential.