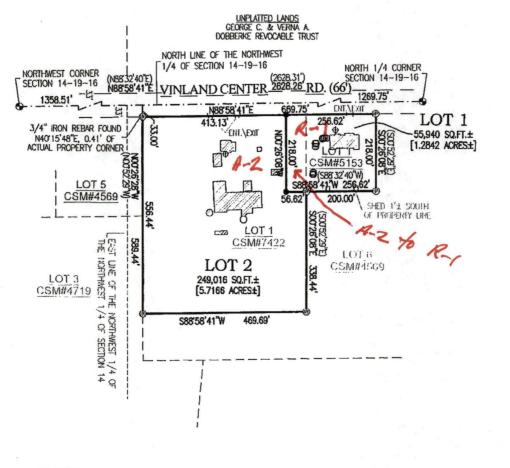

NOW, THEREFORE, the County Board of Supervisors of Winnebago County do ordain that the Zoning Ordinance and the Zoning Map of the TOWN OF VINLAND, be and the same, are amended to provide that the attached described property be changed from the classification of **A-2** (Agricultural/Rural/Rural Residential) of said ordinance, which it now and heretofore had, to the zoned district of R-1 (Rural Residential).

| (Agricultural/Rural/Rural Residential) of said ordinance, which it now and heretofore had, to the zoned district of R-1 (Rural Residential).                                |
|-----------------------------------------------------------------------------------------------------------------------------------------------------------------------------|
| AND BE IT FURTHER RESOLVED, by the Winnebago County Board of Supervisors, that the enclosed Ordinance is hereby   ADOPTED OR   DENIED.                                      |
| see attached documents                                                                                                                                                      |
| County Board Supervisor<br>(Town of Vinland)                                                                                                                                |
| PARCEL NO: <b>026-0308-02-04 (part)</b> ; FROM <b>A-2</b> TO <b>R-1</b>                                                                                                     |
|                                                                                                                                                                             |
| COUNTY DISCLAIMER:                                                                                                                                                          |
| County Board approval does not include any responsibility for County liability for the legality or effectiveness of the Town Zoning Amendment or the Town Zoning Ordinance. |
| APPROVED BY WINNEBAGO COUNTY EXECUTIVE THIS DAY OF                                                                                                                          |
| 2023.                                                                                                                                                                       |
|                                                                                                                                                                             |
| Jon Doemel – County Executive                                                                                                                                               |

The town zoning change for James Pahlow is consistent with Winnebago County's Future Land Use Plan. The Town of Vinland approved the zoning change from A-2 (Agricultural / Rural / Rural Residential) to R-1 (Rural Residential) and Winnebago County's future land use plan shows future land use as Residential.

## **ZONING SUBMITTAL FORM**

|   | Name of Property Owner: <u>James Pahlow</u>                                                                                                                                                                                                                                                                                                                                                                                                                                                                                                                                                                                                                                                                                                                                                                                                                                                                                                                                                                                                                                                                                                                                                                                                                                                                                                                                                                                                                                                                                                                                                                                                                                                                                                                                                                                                                                                                                                                                                                                                                                                                                    |  |  |  |  |  |
|---|--------------------------------------------------------------------------------------------------------------------------------------------------------------------------------------------------------------------------------------------------------------------------------------------------------------------------------------------------------------------------------------------------------------------------------------------------------------------------------------------------------------------------------------------------------------------------------------------------------------------------------------------------------------------------------------------------------------------------------------------------------------------------------------------------------------------------------------------------------------------------------------------------------------------------------------------------------------------------------------------------------------------------------------------------------------------------------------------------------------------------------------------------------------------------------------------------------------------------------------------------------------------------------------------------------------------------------------------------------------------------------------------------------------------------------------------------------------------------------------------------------------------------------------------------------------------------------------------------------------------------------------------------------------------------------------------------------------------------------------------------------------------------------------------------------------------------------------------------------------------------------------------------------------------------------------------------------------------------------------------------------------------------------------------------------------------------------------------------------------------------------|--|--|--|--|--|
|   | Address of Owner: 3179 VINLAND CENTER RD NEENAH WI 54956                                                                                                                                                                                                                                                                                                                                                                                                                                                                                                                                                                                                                                                                                                                                                                                                                                                                                                                                                                                                                                                                                                                                                                                                                                                                                                                                                                                                                                                                                                                                                                                                                                                                                                                                                                                                                                                                                                                                                                                                                                                                       |  |  |  |  |  |
|   | Name of Applicant: JAMES PAHLOW                                                                                                                                                                                                                                                                                                                                                                                                                                                                                                                                                                                                                                                                                                                                                                                                                                                                                                                                                                                                                                                                                                                                                                                                                                                                                                                                                                                                                                                                                                                                                                                                                                                                                                                                                                                                                                                                                                                                                                                                                                                                                                |  |  |  |  |  |
|   | Address of Applicant: SAME AS ABOVE                                                                                                                                                                                                                                                                                                                                                                                                                                                                                                                                                                                                                                                                                                                                                                                                                                                                                                                                                                                                                                                                                                                                                                                                                                                                                                                                                                                                                                                                                                                                                                                                                                                                                                                                                                                                                                                                                                                                                                                                                                                                                            |  |  |  |  |  |
|   | Legal Description of Area to be Rezoned: PT NE NW DESC AS LOT 2 OF CSM-7773 5.71 A.                                                                                                                                                                                                                                                                                                                                                                                                                                                                                                                                                                                                                                                                                                                                                                                                                                                                                                                                                                                                                                                                                                                                                                                                                                                                                                                                                                                                                                                                                                                                                                                                                                                                                                                                                                                                                                                                                                                                                                                                                                            |  |  |  |  |  |
|   | Tax Parcel Number (if Existing Parcel): <u>026-0308-02-05</u>                                                                                                                                                                                                                                                                                                                                                                                                                                                                                                                                                                                                                                                                                                                                                                                                                                                                                                                                                                                                                                                                                                                                                                                                                                                                                                                                                                                                                                                                                                                                                                                                                                                                                                                                                                                                                                                                                                                                                                                                                                                                  |  |  |  |  |  |
|   | Section 14 Town 19 N. Range 16E.                                                                                                                                                                                                                                                                                                                                                                                                                                                                                                                                                                                                                                                                                                                                                                                                                                                                                                                                                                                                                                                                                                                                                                                                                                                                                                                                                                                                                                                                                                                                                                                                                                                                                                                                                                                                                                                                                                                                                                                                                                                                                               |  |  |  |  |  |
|   | The state of the s |  |  |  |  |  |
|   | Existing Zoning: A-2 Name of District: AGRICULTURAL / RURAL RESIDENTIAL                                                                                                                                                                                                                                                                                                                                                                                                                                                                                                                                                                                                                                                                                                                                                                                                                                                                                                                                                                                                                                                                                                                                                                                                                                                                                                                                                                                                                                                                                                                                                                                                                                                                                                                                                                                                                                                                                                                                                                                                                                                        |  |  |  |  |  |
| 4 | Proposed Zoning: A-2 Name of District: AGRICULTURAL/RURAL RESIDENTIAL (See page 2)                                                                                                                                                                                                                                                                                                                                                                                                                                                                                                                                                                                                                                                                                                                                                                                                                                                                                                                                                                                                                                                                                                                                                                                                                                                                                                                                                                                                                                                                                                                                                                                                                                                                                                                                                                                                                                                                                                                                                                                                                                             |  |  |  |  |  |
|   | Town Board Action: Approved: XX Denied:                                                                                                                                                                                                                                                                                                                                                                                                                                                                                                                                                                                                                                                                                                                                                                                                                                                                                                                                                                                                                                                                                                                                                                                                                                                                                                                                                                                                                                                                                                                                                                                                                                                                                                                                                                                                                                                                                                                                                                                                                                                                                        |  |  |  |  |  |
|   | <ol> <li>Does the Town have an adopted land use plan? Yes</li> <li>Does the request agree with the plan? Yes</li> <li>Other findings (List). Approved by Town Board vote 3-0</li> </ol>                                                                                                                                                                                                                                                                                                                                                                                                                                                                                                                                                                                                                                                                                                                                                                                                                                                                                                                                                                                                                                                                                                                                                                                                                                                                                                                                                                                                                                                                                                                                                                                                                                                                                                                                                                                                                                                                                                                                        |  |  |  |  |  |
|   | I, Karen Brazee, Clerk/Treasurer of the Town of Vinland, hereby certify that a public hearing was conducted on <u>5/27/2021</u> and that all required notices were posted and/or mailed as required by local ordinance.                                                                                                                                                                                                                                                                                                                                                                                                                                                                                                                                                                                                                                                                                                                                                                                                                                                                                                                                                                                                                                                                                                                                                                                                                                                                                                                                                                                                                                                                                                                                                                                                                                                                                                                                                                                                                                                                                                        |  |  |  |  |  |
|   | Signed: Sazu Dated: 5.27.0 ( Clerk/Treasurer: Karen Brazee                                                                                                                                                                                                                                                                                                                                                                                                                                                                                                                                                                                                                                                                                                                                                                                                                                                                                                                                                                                                                                                                                                                                                                                                                                                                                                                                                                                                                                                                                                                                                                                                                                                                                                                                                                                                                                                                                                                                                                                                                                                                     |  |  |  |  |  |

# **ZONING SUBMITTAL FORM**

|   | Name of Property Owner: CHRISTIE PRAHL                                                                                                                                                                                     |
|---|----------------------------------------------------------------------------------------------------------------------------------------------------------------------------------------------------------------------------|
|   | Address of Owner: 3147 VINLAND CENTER RD NEENAH WI 54956                                                                                                                                                                   |
|   | Name of Applicant: CHRISTIE PRAHL                                                                                                                                                                                          |
|   | Address of Applicant: SAME AS ABOVE                                                                                                                                                                                        |
|   | Legal Description of Area to be Rezoned: 14,170 SQ FT                                                                                                                                                                      |
|   | Tax Parcel Number (if Existing Parcel): 026-0308-02-01.                                                                                                                                                                    |
|   | Section 14 Town 19 N. Range 16E.                                                                                                                                                                                           |
|   | Section 14 Town 15 17. Range 10E.                                                                                                                                                                                          |
|   | Existing Zoning: A-2/R-1 Name of District: AGRICULTURAL / RURAL RESIDENTIAL.                                                                                                                                               |
|   |                                                                                                                                                                                                                            |
| X | Proposed Zoning: <u>R-1</u> Name of District: <u>R-1 RURAL RESIDENTIAL.</u>                                                                                                                                                |
|   |                                                                                                                                                                                                                            |
|   |                                                                                                                                                                                                                            |
|   | Town Board Action: Approved: XX Denied:                                                                                                                                                                                    |
|   | Findings:  1. Does the Town have an adopted land use plan? Yes                                                                                                                                                             |
|   | 2. Does the request agree with the plan? Yes 3. Other findings (List). Approved by Town Board vote 3-0                                                                                                                     |
|   | 5. Other inferrige (Dist). Approved by Town Doard vote 5-0                                                                                                                                                                 |
|   | I, Karen Brazee, Clerk/Treasurer of the Town of Vinland, hereby certify that a public hearing was conducted on <u>May 27, 2021</u> and that all required notices were posted and/or mailed as required by local ordinance. |
|   | Signed: Dated: 5.27.01 Clerk: Karen Brazee                                                                                                                                                                                 |
|   |                                                                                                                                                                                                                            |