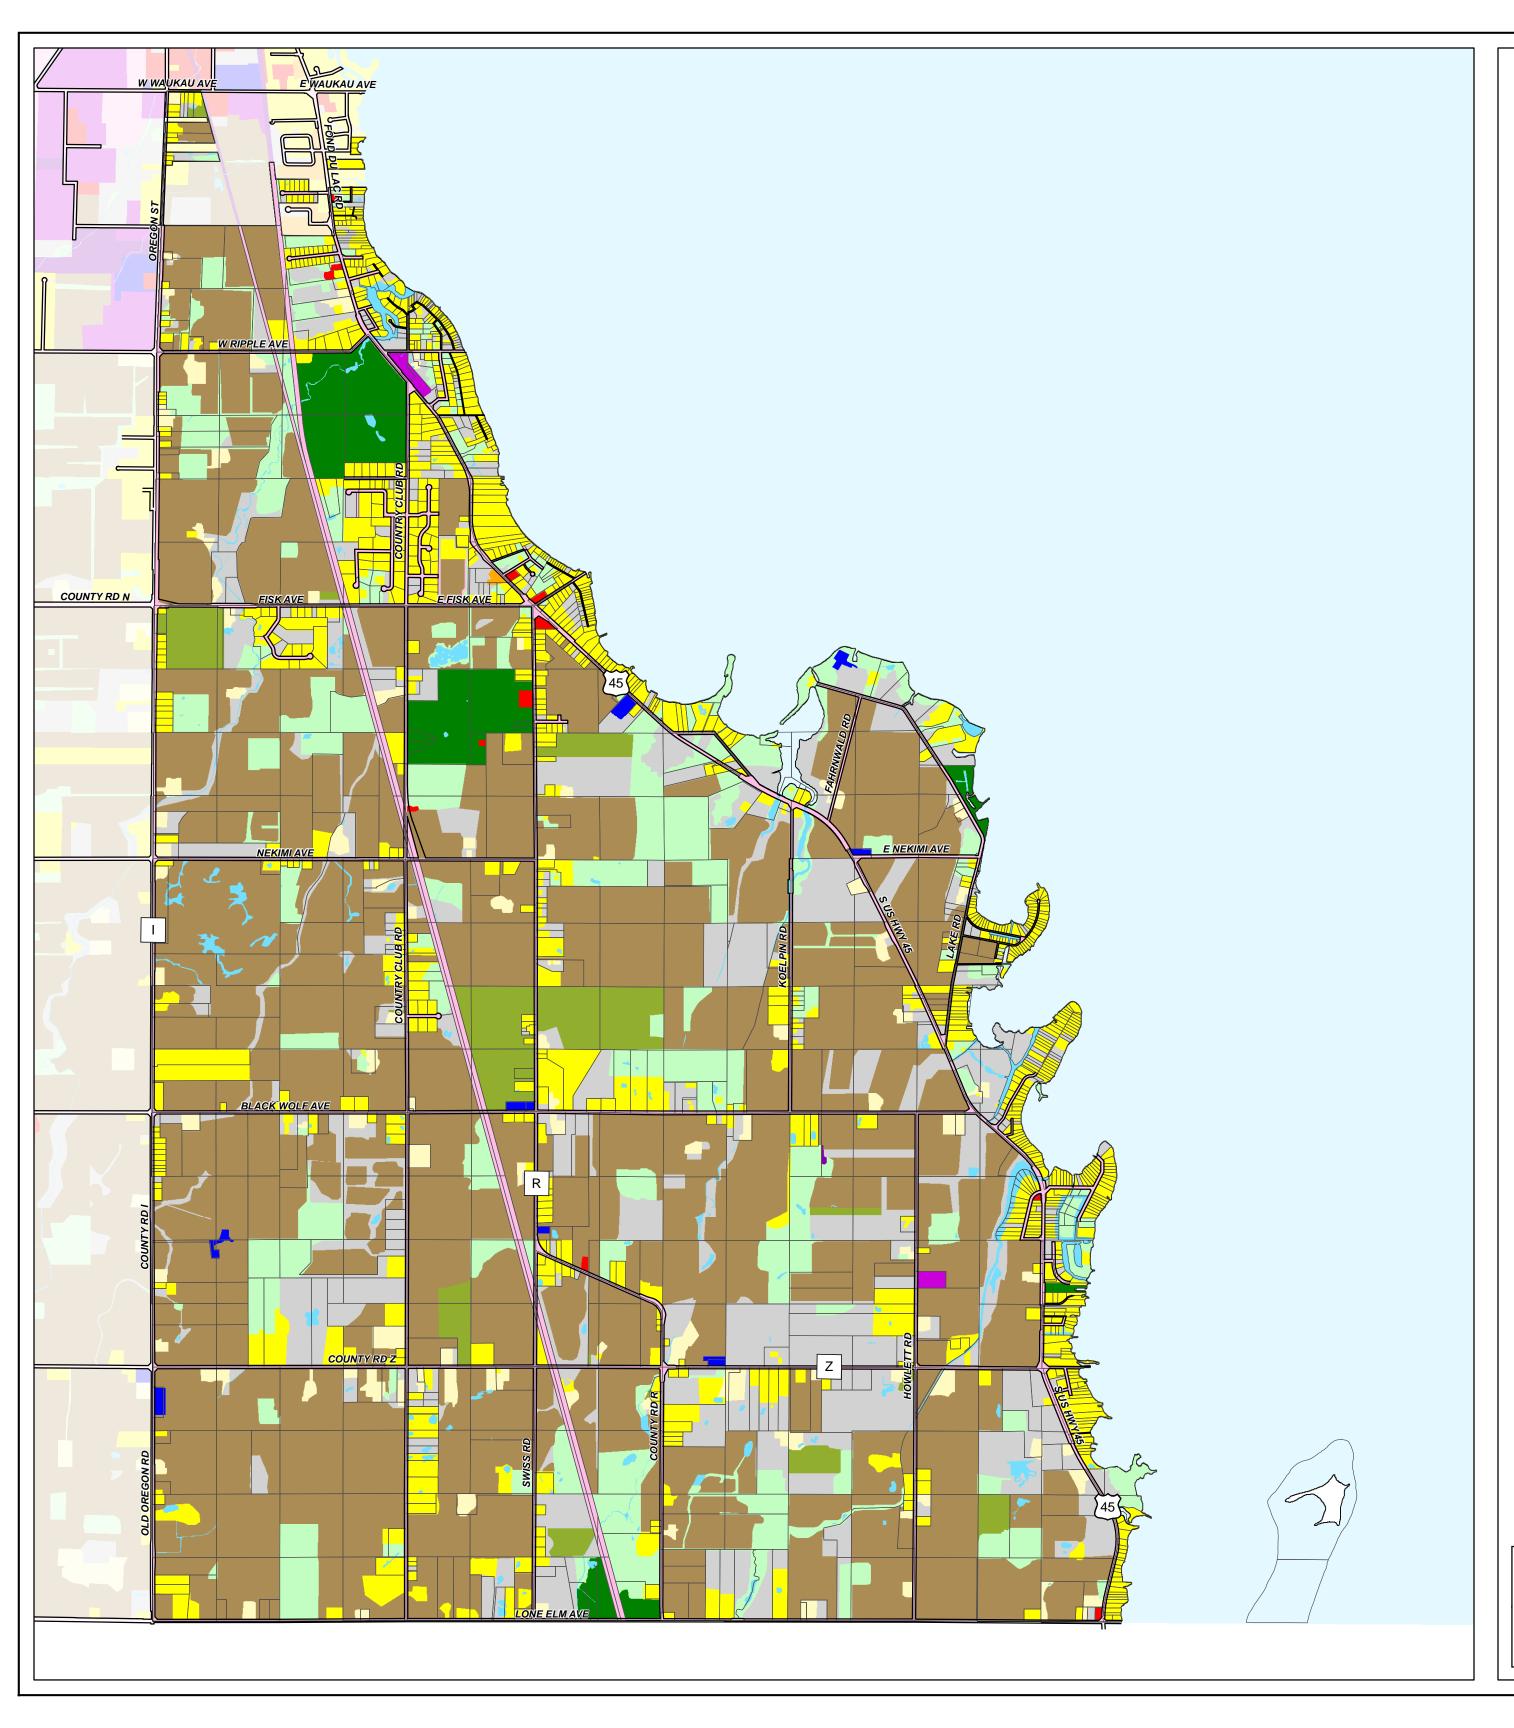

## 2010 Land Use Town of Black Wolf

For Discussion Purposes Only

## Single Family Residential Farmsteads Multi-Family Mobile Home Parks Commercial Industrial Quarries Institutional Facilities Transportation Utilities/Communications Non-Irrigated Cropland Irrigated Cropland Open Other Land Recreational Facilities

## **Reference Features**

Water

Planted Woodlands

General Woodlands

Land Use provided by East Central Wisconsin Regional Planning Commission

Parcel Boundaries