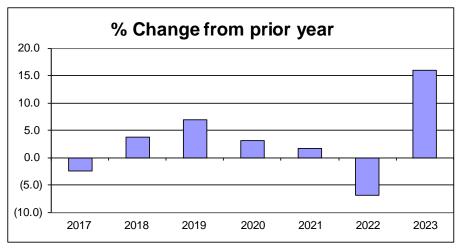

### **COUNTY LEVY PLANNING DEPT (EXCLUDING PROPERTY LISTER):**

The tax levy for 2023 is \$772,857, a decrease of \$5 or 0.00% under 2022. A schedule of significant changes follows.

**LEVY FOR PROPERTY LISTER:** The net tax levy for 2023 for this function is \$207,299 a decrease of \$1.00, or 0.00% under 2022. This levy is a special apportionment and is not levied to all municipalities of the County. As such we must reserve any unused funds from that department at year end and carry them forward to be applied against the Property Lister levy in the succeeding or future years. There are no significant changes from 2022.

## SIGNIFICANT CHANGES FROM 2022 ADOPTED - Planning & Zoning

| Account                           | Amou | nt       | Description                                                                                                                                                                                                                                                                                                                             |
|-----------------------------------|------|----------|-----------------------------------------------------------------------------------------------------------------------------------------------------------------------------------------------------------------------------------------------------------------------------------------------------------------------------------------|
| Significant changes from 2022     |      |          |                                                                                                                                                                                                                                                                                                                                         |
| Tax Levy 2022                     | \$   | 772,862  |                                                                                                                                                                                                                                                                                                                                         |
| Revenue Changes - impact on levy: |      |          |                                                                                                                                                                                                                                                                                                                                         |
| Zoning Permits                    |      | (8,400)  | Increase based on a proposed \$30.00 fee increase for zoning permits.                                                                                                                                                                                                                                                                   |
| Inspection Fees                   |      | (19,000) | Increase based on a proposed \$2.00 increase for POWTS maintenance fee.                                                                                                                                                                                                                                                                 |
| Other Transfers In                |      | (15,000) | Increase to the transfer in from the Land Records Modernization Fund to help offset GIS costs.                                                                                                                                                                                                                                          |
| Expense Changes - impact on levy  |      |          |                                                                                                                                                                                                                                                                                                                                         |
| Regular Pay                       |      |          | Increase based on one position was reclassified from a Code Enforcement Officer to Assistant Zoning Administrator, resulting in a \$4,912 increase. Also, two (2) GIS Specialist positions transitioning from hourly (37.5 hours/week) to salary (40 hours/week) and the proposed average 4% increase based on performance evaluations. |
| Other small changes               |      | 4,137    | This is a combination of small increases and decreases to revenue and expense accounts.                                                                                                                                                                                                                                                 |
| Tax Levy 2023                     | \$   | 772,857  |                                                                                                                                                                                                                                                                                                                                         |

Financial Summary
Planning & Zoning (Excludes Property Lister)

| Items              | 2022<br>6-Month<br>Actual | 2022<br>12-Month<br>Estimate | 2022<br>Adopted<br>Budget | 2022<br>Adjusted<br>Budget | 2023<br>Adopted<br>Budget |
|--------------------|---------------------------|------------------------------|---------------------------|----------------------------|---------------------------|
| Total Revenues     | 165,304                   | 302,370                      | 302,125                   | 302,125                    | 344,575                   |
| Labor              | 463,356                   | 983,281                      | 1,020,597                 | 1,020,597                  | 1,069,897                 |
| Travel             | 1,045                     | 2,825                        | 2,725                     | 2,725                      | 2,725                     |
| Capital            | -                         | -                            | -                         | -                          | -                         |
| Other Expenditures | 15,802                    | 46,891                       | 51,665                    | 51,665                     | 44,810                    |
| Total Expenditures | 480,203                   | 1,032,997                    | 1,074,987                 | 1,074,987                  | 1,117,432                 |
| Levy               |                           |                              | 772,862                   |                            | 772,857                   |