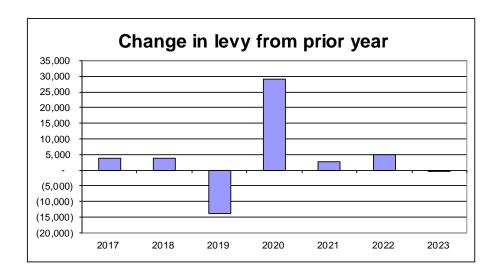

### **COUNTY LEVY:**

The Register of Deeds office has more revenues than expenditures. As such, there is no tax levy for this operation. The excess of revenues over expenditures for 2023 is projected to be \$458,342, an increase of surplus of \$6,265 or 1.39% over 2022. This surplus is used to reduce the overall tax levy for the County. There are no significant changes to report for revenues or expenses.

## Financial Summary Register of Deeds

| Items              | 2022<br>6-Month<br>Actual | 2022<br>12-Month<br>Estimate | 2022<br>Adopted<br>Budget | 2022<br>Adjusted<br>Budget | 2023<br>Adopted<br>Budget |
|--------------------|---------------------------|------------------------------|---------------------------|----------------------------|---------------------------|
| Total Revenues     | 665,933                   | 1,085,000                    | 1,085,000                 | 1,085,000                  | 1,105,000                 |
| Labor              | 247,293                   | 499,712                      | 499,712                   | 499,712                    | 512,231                   |
| Travel             | 1,599                     | 4,200                        | 4,200                     | 4,200                      | 4,350                     |
| Capital            | -                         | -                            | -                         | -                          | -                         |
| Other Expenditures | 46,662                    | 128,711                      | 129,011                   | 129,011                    | 130,077                   |
| Total Expenditures | 295,554                   | 632,623                      | 632,923                   | 632,923                    | 646,658                   |
| Levy               |                           |                              | (452,077)                 |                            | (458,342)                 |

| Winnebago County               |         |                |                |                |                 |                 |                   |                 |                   |                 |                                      |
|--------------------------------|---------|----------------|----------------|----------------|-----------------|-----------------|-------------------|-----------------|-------------------|-----------------|--------------------------------------|
| <b>Budget Detail - 2023</b>    |         |                |                |                |                 |                 |                   |                 |                   |                 |                                      |
| Description                    | Object  | 2019<br>Actual | 2020<br>Actual | 2021<br>Actual | 2022<br>Adopted | 2022<br>Revised | 2022<br>Projected | 2023<br>Request | 2023<br>Executive | 2023<br>Adopted | % Change<br>From Prior<br>Yr Adopted |
| Department - 080 - Register of | f Deeds |                |                |                |                 |                 |                   |                 |                   |                 |                                      |
| Contractual Services:          |         |                |                |                |                 |                 |                   |                 |                   |                 |                                      |
| Professional Service           | 55014   | 28,346         | 58,087         | 53,831         | 90,000          | 90,000          | 90,000            | 90,000          | 90,000            | 90,000          | 0.00%                                |
| Contractual Services Subtotal  |         | 28,346         | 58,087         | 53,831         | 90,000          | 90,000          | 90,000            | 90,000          | 90,000            | 90,000          | 0.00%                                |
| Insurance Expenses:            | 76000   | 1 1 1 0        | 1 100          | 1 524          | 2,020           | 2.020           | 2 020             | 2.452           | 2 152             | 2.152           | 5 500/                               |
| Prop Liab Insurance            | 1       | 1,140          | 1,188          | 1,524          | 2,039           | 2,039           | 2,039             | 2,153           | 2,153             | 2,153           | 5.59%                                |
| Insurance Expenses Subtotal:   |         | 1,140          | 1,188          | 1,524          | 2,039           | 2,039           | 2,039             | 2,153           | 2,153             | 2,153           | 5.59%                                |
| Total Other Operating:         |         | 50,356         | 82,585         | 74,248         | 129,011         | 129,011         | 128,711           | 130,077         | 130,077           | 130,077         | 0.83%                                |
| Expense Total:                 |         | 520,824        | 570,969        | 564,276        | 632,923         | 632,923         | 632,623           | 646,658         | 646,658           | 646,658         | 2.17%                                |
| Register of Deeds Net/(Levy):  |         | 602,075        | 780,505        | 1,034,704      | 452,077         | 452,077         | 452,377           | 458,342         | 458,342           | 458,342         | 1.39%                                |