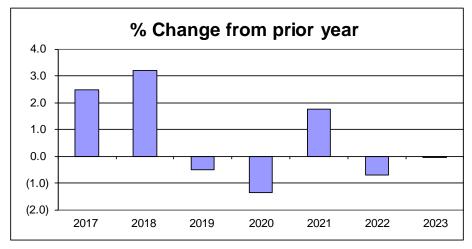

### **COUNTY LEVY PLANNING DEPT (EXCLUDING PROPERTY LISTER):**

The tax levy for 2023 is \$772,857, a decrease of \$5 or 0.00% under 2022. A schedule of significant changes follows.

**LEVY FOR PROPERTY LISTER:** The net tax levy for 2023 for this function is \$207,299 a decrease of \$1.00, or 0.00% under 2022. This levy is a special apportionment and is not levied to all municipalities of the County. As such we must reserve any unused funds from that department at year end and carry them forward to be applied against the Property Lister levy in the succeeding or future years. There are no significant changes from 2022.