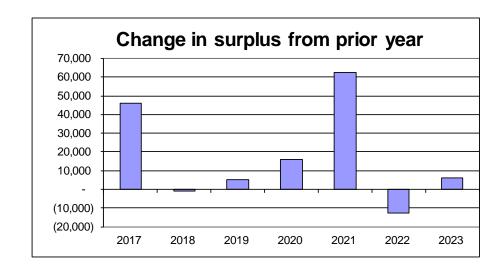

### **COUNTY LEVY:**

The Register of Deeds office has more revenues than expenditures. As such, there is no tax levy for this operation. The excess of revenues over expenditures for 2023 is projected to be \$458,342, an increase of surplus of \$6,265 or 1.39% over 2022. This surplus is used to reduce the overall tax levy for the County. There are no significant changes to report for revenues or expenses.