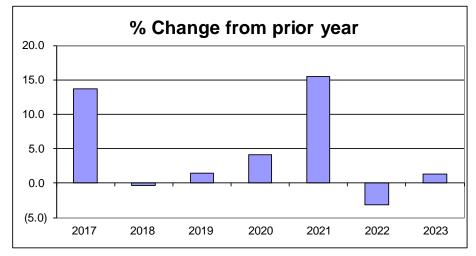

### **COUNTY LEVY:**

The Register of Deeds office has more revenues than expenditures. As such, there is no tax levy for this operation. The excess of revenues over expenditures for 2023 is projected to be \$458,342, an increase of surplus of \$6,265 or 1.39% over 2022. This surplus is used to reduce the overall tax levy for the County. There are no significant changes to report for revenues or expenses.