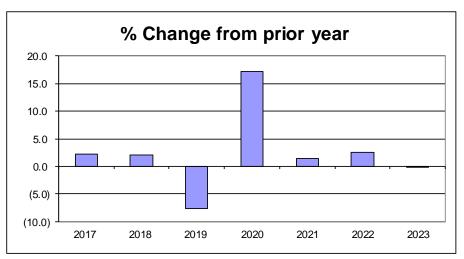

### **COUNTY LEVY:**

The Register of Deeds office has more revenues than expenditures. As such, there is no tax levy for this operation. The excess of revenues over expenditures for 2023 is projected to be \$458,342, an increase of surplus of \$6,265 or 1.39% over 2022. This surplus is used to reduce the overall tax levy for the County. There are no significant changes to report for revenues or expenses.

## Financial Summary Register of Deeds

| Items              | 2022<br>6-Month<br>Actual | 2022<br>12-Month<br>Estimate | 2022<br>Adopted<br>Budget | 2022<br>Adjusted<br>Budget | 2023<br>Adopted<br>Budget |
|--------------------|---------------------------|------------------------------|---------------------------|----------------------------|---------------------------|
| Total Revenues     | 665,933                   | 1,085,000                    | 1,085,000                 | 1,085,000                  | 1,105,000                 |
| Labor              | 247,293                   | 499,712                      | 499,712                   | 499,712                    | 512,231                   |
| Travel             | 1,599                     | 4,200                        | 4,200                     | 4,200                      | 4,350                     |
| Capital            | -                         | -                            | -                         | -                          | -                         |
| Other Expenditures | 46,662                    | 128,711                      | 129,011                   | 129,011                    | 130,077                   |
| Total Expenditures | 295,554                   | 632,623                      | 632,923                   | 632,923                    | 646,658                   |
| Levy               |                           |                              | (452,077)                 |                            | (458,342)                 |

| Winnebago County               |         |                |                |                |                 |                 |                   |                 |                   |                 |                                      |
|--------------------------------|---------|----------------|----------------|----------------|-----------------|-----------------|-------------------|-----------------|-------------------|-----------------|--------------------------------------|
| <b>Budget Detail - 2023</b>    |         |                |                |                |                 |                 |                   |                 |                   |                 |                                      |
| Description                    | Object  | 2019<br>Actual | 2020<br>Actual | 2021<br>Actual | 2022<br>Adopted | 2022<br>Revised | 2022<br>Projected | 2023<br>Request | 2023<br>Executive | 2023<br>Adopted | % Change<br>From Prior<br>Yr Adopted |
| Department - 080 - Register of | f Deeds |                |                |                |                 |                 |                   |                 |                   |                 |                                      |
| Contractual Services:          |         |                |                |                |                 |                 |                   |                 |                   |                 |                                      |
| Professional Service           | 55014   | 28,346         | 58,087         | 53,831         | 90,000          | 90,000          | 90,000            | 90,000          | 90,000            | 90,000          | 0.00%                                |
| Contractual Services Subtotal  |         | 28,346         | 58,087         | 53,831         | 90,000          | 90,000          | 90,000            | 90,000          | 90,000            | 90,000          | 0.00%                                |
| Insurance Expenses:            | 76000   | 1 1 1 0        | 1 100          | 1 524          | 2,020           | 2.020           | 2 020             | 2.452           | 2 152             | 2.152           | 5 500/                               |
| Prop Liab Insurance            | 1       | 1,140          | 1,188          | 1,524          | 2,039           | 2,039           | 2,039             | 2,153           | 2,153             | 2,153           | 5.59%                                |
| Insurance Expenses Subtotal:   |         | 1,140          | 1,188          | 1,524          | 2,039           | 2,039           | 2,039             | 2,153           | 2,153             | 2,153           | 5.59%                                |
| Total Other Operating:         |         | 50,356         | 82,585         | 74,248         | 129,011         | 129,011         | 128,711           | 130,077         | 130,077           | 130,077         | 0.83%                                |
| Expense Total:                 |         | 520,824        | 570,969        | 564,276        | 632,923         | 632,923         | 632,623           | 646,658         | 646,658           | 646,658         | 2.17%                                |
| Register of Deeds Net/(Levy):  |         | 602,075        | 780,505        | 1,034,704      | 452,077         | 452,077         | 452,377           | 458,342         | 458,342           | 458,342         | 1.39%                                |