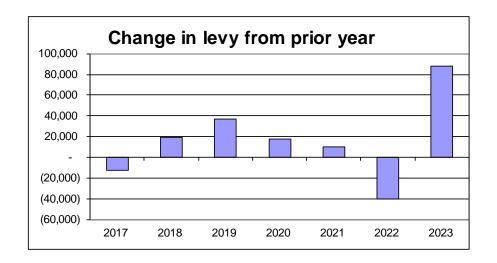

### **COUNTY LEVY PLANNING DEPT (EXCLUDING PROPERTY LISTER):**

The tax levy for 2023 is \$772,857, a decrease of \$5 or 0.00% under 2022. A schedule of significant changes follows.

**LEVY FOR PROPERTY LISTER:** The net tax levy for 2023 for this function is \$207,299 a decrease of \$1.00, or 0.00% under 2022. This levy is a special apportionment and is not levied to all municipalities of the County. As such we must reserve any unused funds from that department at year end and carry them forward to be applied against the Property Lister levy in the succeeding or future years. There are no significant changes from 2022.

## SIGNIFICANT CHANGES FROM 2022 ADOPTED - Planning & Zoning

| Account                           | Amou | nt       | Description                                                                                                                                                                                                                                                                                                                             |
|-----------------------------------|------|----------|-----------------------------------------------------------------------------------------------------------------------------------------------------------------------------------------------------------------------------------------------------------------------------------------------------------------------------------------|
| Significant changes from 2022     |      |          |                                                                                                                                                                                                                                                                                                                                         |
| Tax Levy 2022                     | \$   | 772,862  |                                                                                                                                                                                                                                                                                                                                         |
| Revenue Changes - impact on levy: |      |          |                                                                                                                                                                                                                                                                                                                                         |
| Zoning Permits                    |      | (8,400)  | Increase based on a proposed \$30.00 fee increase for zoning permits.                                                                                                                                                                                                                                                                   |
| Inspection Fees                   |      | (19,000) | Increase based on a proposed \$2.00 increase for POWTS maintenance fee.                                                                                                                                                                                                                                                                 |
| Other Transfers In                |      | (15,000) | Increase to the transfer in from the Land Records Modernization Fund to help offset GIS costs.                                                                                                                                                                                                                                          |
| Expense Changes - impact on levy  |      |          |                                                                                                                                                                                                                                                                                                                                         |
| Regular Pay                       |      |          | Increase based on one position was reclassified from a Code Enforcement Officer to Assistant Zoning Administrator, resulting in a \$4,912 increase. Also, two (2) GIS Specialist positions transitioning from hourly (37.5 hours/week) to salary (40 hours/week) and the proposed average 4% increase based on performance evaluations. |
| Other small changes               |      | 4,137    | This is a combination of small increases and decreases to revenue and expense accounts.                                                                                                                                                                                                                                                 |
| Tax Levy 2023                     | \$   | 772,857  |                                                                                                                                                                                                                                                                                                                                         |

Financial Summary
Planning & Zoning (Excludes Property Lister)

| Items              | 2022<br>6-Month<br>Actual | 2022<br>12-Month<br>Estimate | 2022<br>Adopted<br>Budget | 2022<br>Adjusted<br>Budget | 2023<br>Adopted<br>Budget |
|--------------------|---------------------------|------------------------------|---------------------------|----------------------------|---------------------------|
| Total Revenues     | 165,304                   | 302,370                      | 302,125                   | 302,125                    | 344,575                   |
| Labor              | 463,356                   | 983,281                      | 1,020,597                 | 1,020,597                  | 1,069,897                 |
| Travel             | 1,045                     | 2,825                        | 2,725                     | 2,725                      | 2,725                     |
| Capital            | -                         | -                            | -                         | -                          | -                         |
| Other Expenditures | 15,802                    | 46,891                       | 51,665                    | 51,665                     | 44,810                    |
| Total Expenditures | 480,203                   | 1,032,997                    | 1,074,987                 | 1,074,987                  | 1,117,432                 |
| Levy               |                           |                              | 772,862                   |                            | 772,857                   |