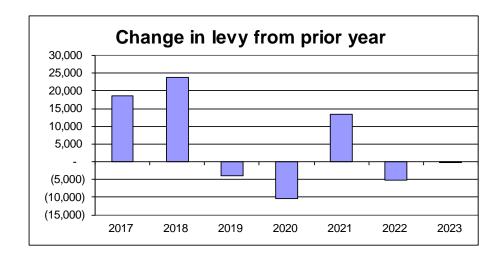

### **COUNTY LEVY PLANNING DEPT (EXCLUDING PROPERTY LISTER):**

The tax levy for 2023 is \$772,857, a decrease of \$5 or 0.00% under 2022. A schedule of significant changes follows.

**LEVY FOR PROPERTY LISTER:** The net tax levy for 2023 for this function is \$207,299 a decrease of \$1.00, or 0.00% under 2022. This levy is a special apportionment and is not levied to all municipalities of the County. As such we must reserve any unused funds from that department at year end and carry them forward to be applied against the Property Lister levy in the succeeding or future years. There are no significant changes from 2022.