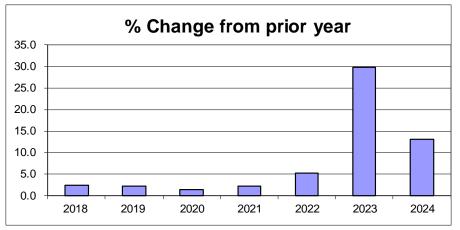

### **COUNTY LEVY:**

The tax levy for 2024 is \$390,786 an increase of \$45,378 or 13.14% over 2023. A schedule of significant changes follows.