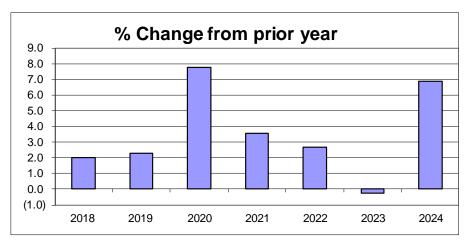

### **COUNTY LEVY:**

The tax levy for 2024 is \$390,786 an increase of \$45,378 or 13.14% over 2023. A schedule of significant changes follows.