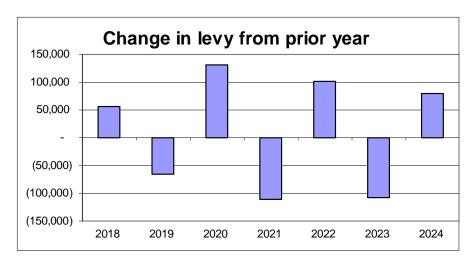

### **COUNTY LEVY:**

The 2024 tax levy is \$747,555, an increase of \$95,164 or 14.59% over 2023. A schedule of significant changes follows.