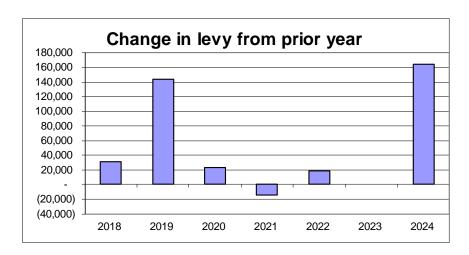

### **COUNTY LEVY:**

The tax levy for 2024 is \$390,786 an increase of \$45,378 or 13.14% over 2023. A schedule of significant changes follows.

# **SIGNIFICANT CHANGES FROM 2023 ADOPTED - County Executive**

| Account                           | Amount     | Description                                                                                                                                          |
|-----------------------------------|------------|------------------------------------------------------------------------------------------------------------------------------------------------------|
| Significant changes from 2023     |            |                                                                                                                                                      |
| Tax Levy 2023                     | \$ 345,408 |                                                                                                                                                      |
| Revenue Changes - impact on levy: |            |                                                                                                                                                      |
| None                              | -          |                                                                                                                                                      |
| Expense Changes - impact on levy: |            |                                                                                                                                                      |
| Labor (Wages & Fringe Benefits)   | 27,092     | Increase based on wage adjustments that were put into place in Q2 2023 from the recommendations of McGrath consulting on the County-wide wage study. |
| Spec Service Awards               | 13,556     | Increase to allow for awards throughout personnel's career.                                                                                          |
| Other small changes               | 4,730      | This is a combination of small increases and decreases to revenue and expense accounts.                                                              |
| Tax Levy 2024                     | \$ 390,786 |                                                                                                                                                      |