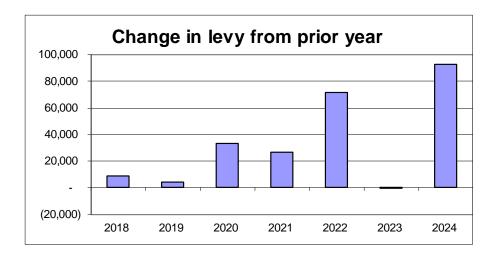

### **COUNTY LEVY:**

The 2024 tax levy is \$747,555, an increase of \$95,164 or 14.59% over 2023. A schedule of significant changes follows.