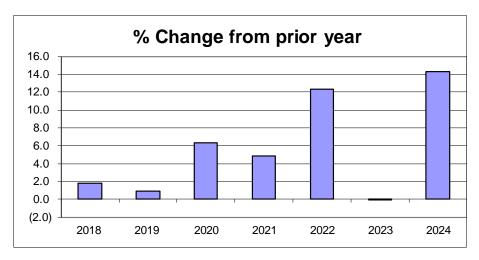

### **COUNTY LEVY:**

The 2024 tax levy is \$747,555, an increase of \$95,164 or 14.59% over 2023. A schedule of significant changes follows.