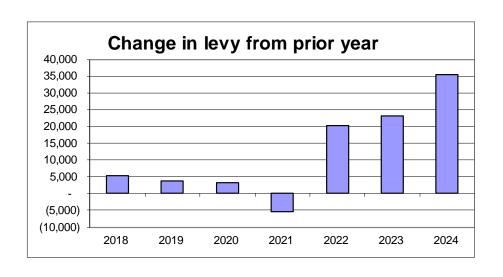

### **COUNTY LEVY:**

The tax levy for 2024 is \$390,786 an increase of \$45,378 or 13.14% over 2023. A schedule of significant changes follows.