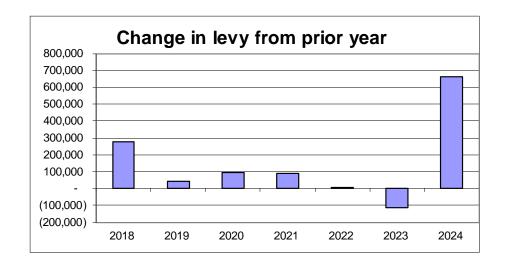

### **COUNTY LEVY:**

The 2024 tax levy is \$747,555, an increase of \$95,164 or 14.59% over 2023. A schedule of significant changes follows.

# **SIGNIFICANT CHANGES FROM 2023 ADOPTED - Corporation Counsel**

| Account                                 | Amount     | Description                                                                                                                                                                                                                                                                                                                                                                                                                                                                                                                                                                                                                                                                                       |
|-----------------------------------------|------------|---------------------------------------------------------------------------------------------------------------------------------------------------------------------------------------------------------------------------------------------------------------------------------------------------------------------------------------------------------------------------------------------------------------------------------------------------------------------------------------------------------------------------------------------------------------------------------------------------------------------------------------------------------------------------------------------------|
| Significant changes from 2023           |            |                                                                                                                                                                                                                                                                                                                                                                                                                                                                                                                                                                                                                                                                                                   |
| Tax Levy 2023                           | \$ 652,391 |                                                                                                                                                                                                                                                                                                                                                                                                                                                                                                                                                                                                                                                                                                   |
| Revenue Changes - impact on levy:       |            |                                                                                                                                                                                                                                                                                                                                                                                                                                                                                                                                                                                                                                                                                                   |
| WI Children & Families                  | (184,576)  | Increase for case work the Corporation Counsel will be performing that will be eligible for a cost share from Child Support funding.                                                                                                                                                                                                                                                                                                                                                                                                                                                                                                                                                              |
| Other Fees                              | (15,000)   | Increase for additional cases for guardianships with the addition of an additional Assistant Corporation Counsel position, along with the two positions that are moving from Child Support.                                                                                                                                                                                                                                                                                                                                                                                                                                                                                                       |
| Cost Share Municipalities               | (68,000)   | Increase in revenue received from the State of Wisconsin for the mental commitment cases. Based on the amount of cases the Corporation Counsel is handling, this revenue is set to increase in 2024.                                                                                                                                                                                                                                                                                                                                                                                                                                                                                              |
| Expense Changes - impact on levy:       |            |                                                                                                                                                                                                                                                                                                                                                                                                                                                                                                                                                                                                                                                                                                   |
| Labor (Wages & Fringe Benefits)         | 344,161    | Increase based on wage adjustments that were put into place in Q2 2023 from the recommendations of McGrath consulting on the County-wide wage study. The department is also adding one (1) full-time Assistant Corporation Counsel position and eliminating one (1) full-time Administrative Associate III. The 2024 budget also includes transferring of two positions from Child Support to Corporation Counsel. One (1) full-time Assistant Child Support Attorney position and one (1) full-time Child Support Attorney position will move to the Corporation Counsel office as one (1) full-time Assistant Corporation Counsel position and one (1) full-time Associate Corporation Counsel. |
| Computer Software                       | (37,224)   | Decrease based on 2023 budget including a one-time purchase of office management software (which was purchased using unassigned general fund balance).                                                                                                                                                                                                                                                                                                                                                                                                                                                                                                                                            |
| Legal Services                          | (14,690)   | Decrease based on 2023 budget including additional attorney assistance for coverage for staff attorneys during appellate litigation, special long term projects like recodification and office automation, vacation/sick time (which was funded using unassigned general fund balance). The new Assistant Corporation Counsel position requested will take the place of this expense and assist the department in handling their workload.                                                                                                                                                                                                                                                        |
| Unassigned general fund balance applied | 69,401     | The 2023 budget included unassigned general fund balance being applied to offset the one-time office management software and additional legal services needed (no unassigned general fund balance will be applied to the Corporation Counsel budget in 2024).                                                                                                                                                                                                                                                                                                                                                                                                                                     |
| Other small changes                     | 1,092      | This is a combination of small increases and decreases to revenue and expense accounts.                                                                                                                                                                                                                                                                                                                                                                                                                                                                                                                                                                                                           |
| Tax Levy 2024                           | \$ 747,555 |                                                                                                                                                                                                                                                                                                                                                                                                                                                                                                                                                                                                                                                                                                   |