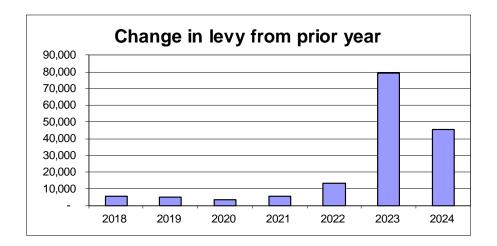

### **COUNTY LEVY:**

The tax levy for 2024 is \$390,786 an increase of \$45,378 or 13.14% over 2023. A schedule of significant changes follows.