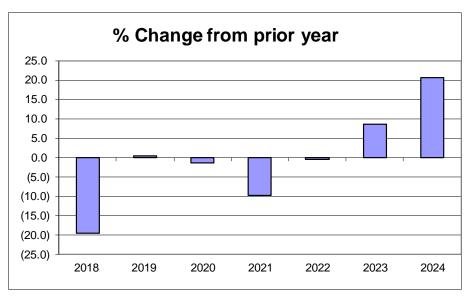

### **COUNTY LEVY:**

The tax levy for 2024 is \$390,786 an increase of \$45,378 or 13.14% over 2023. A schedule of significant changes follows.

### **COUNTY LEVY:**

The 2024 tax levy is \$747,555, an increase of \$95,164 or 14.59% over 2023. A schedule of significant changes follows.