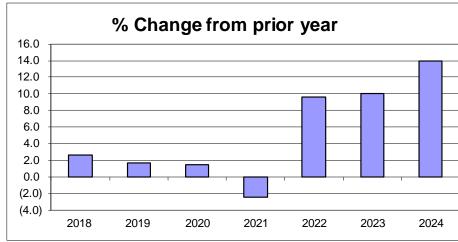

### **COUNTY LEVY:**

The tax levy for 2024 is \$390,786 an increase of \$45,378 or 13.14% over 2023. A schedule of significant changes follows.