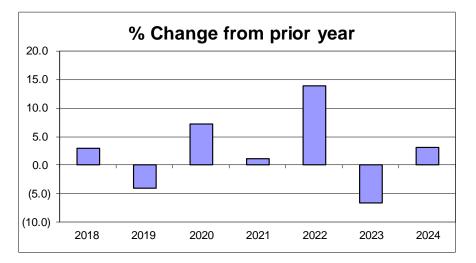

### **COUNTY LEVY:**

The 2024 tax levy is \$747,555, an increase of \$95,164 or 14.59% over 2023. A schedule of significant changes follows.