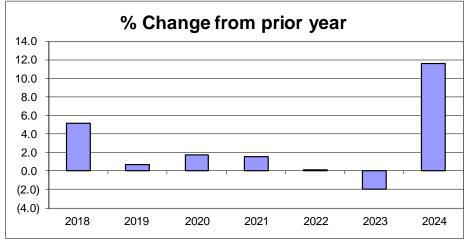

### **COUNTY LEVY:**

The 2024 tax levy is \$747,555, an increase of \$95,164 or 14.59% over 2023. A schedule of significant changes follows.

# **SIGNIFICANT CHANGES FROM 2023 ADOPTED - Corporation Counsel**

| Account                                 | Amount     | Description                                                                                                                                                                                                                                                                                                                                                                                                                                                                                                                                                                                                                                                                                       |
|-----------------------------------------|------------|---------------------------------------------------------------------------------------------------------------------------------------------------------------------------------------------------------------------------------------------------------------------------------------------------------------------------------------------------------------------------------------------------------------------------------------------------------------------------------------------------------------------------------------------------------------------------------------------------------------------------------------------------------------------------------------------------|
| Significant changes from 2023           |            |                                                                                                                                                                                                                                                                                                                                                                                                                                                                                                                                                                                                                                                                                                   |
| Tax Levy 2023                           | \$ 652,391 |                                                                                                                                                                                                                                                                                                                                                                                                                                                                                                                                                                                                                                                                                                   |
| Revenue Changes - impact on levy:       |            |                                                                                                                                                                                                                                                                                                                                                                                                                                                                                                                                                                                                                                                                                                   |
| WI Children & Families                  | (184,576)  | Increase for case work the Corporation Counsel will be performing that will be eligible for a cost share from Child Support funding.                                                                                                                                                                                                                                                                                                                                                                                                                                                                                                                                                              |
| Other Fees                              | (15,000)   | Increase for additional cases for guardianships with the addition of an additional Assistant Corporation Counsel position, along with the two positions that are moving from Child Support.                                                                                                                                                                                                                                                                                                                                                                                                                                                                                                       |
| Cost Share Municipalities               | (68,000)   | Increase in revenue received from the State of Wisconsin for the mental commitment cases. Based on the amount of cases the Corporation Counsel is handling, this revenue is set to increase in 2024.                                                                                                                                                                                                                                                                                                                                                                                                                                                                                              |
| Expense Changes - impact on levy:       |            |                                                                                                                                                                                                                                                                                                                                                                                                                                                                                                                                                                                                                                                                                                   |
| Labor (Wages & Fringe Benefits)         | 344,161    | Increase based on wage adjustments that were put into place in Q2 2023 from the recommendations of McGrath consulting on the County-wide wage study. The department is also adding one (1) full-time Assistant Corporation Counsel position and eliminating one (1) full-time Administrative Associate III. The 2024 budget also includes transferring of two positions from Child Support to Corporation Counsel. One (1) full-time Assistant Child Support Attorney position and one (1) full-time Child Support Attorney position will move to the Corporation Counsel office as one (1) full-time Assistant Corporation Counsel position and one (1) full-time Associate Corporation Counsel. |
| Computer Software                       | (37,224)   | Decrease based on 2023 budget including a one-time purchase of office management software (which was purchased using unassigned general fund balance).                                                                                                                                                                                                                                                                                                                                                                                                                                                                                                                                            |
| Legal Services                          | (14,690)   | Decrease based on 2023 budget including additional attorney assistance for coverage for staff attorneys during appellate litigation, special long term projects like recodification and office automation, vacation/sick time (which was funded using unassigned general fund balance). The new Assistant Corporation Counsel position requested will take the place of this expense and assist the department in handling their workload.                                                                                                                                                                                                                                                        |
| Unassigned general fund balance applied | 69,401     | The 2023 budget included unassigned general fund balance being applied to offset the one-time office management software and additional legal services needed (no unassigned general fund balance will be applied to the Corporation Counsel budget in 2024).                                                                                                                                                                                                                                                                                                                                                                                                                                     |
| Other small changes                     | 1,092      | This is a combination of small increases and decreases to revenue and expense accounts.                                                                                                                                                                                                                                                                                                                                                                                                                                                                                                                                                                                                           |
| Tax Levy 2024                           | \$ 747,555 |                                                                                                                                                                                                                                                                                                                                                                                                                                                                                                                                                                                                                                                                                                   |