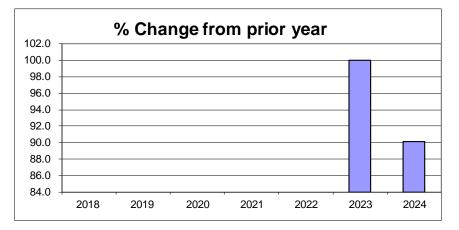

### **COUNTY LEVY:**

The tax levy for 2024 is \$390,786 an increase of \$45,378 or 13.14% over 2023. A schedule of significant changes follows.

### **COUNTY LEVY:**

The 2024 tax levy is \$747,555, an increase of \$95,164 or 14.59% over 2023. A schedule of significant changes follows.