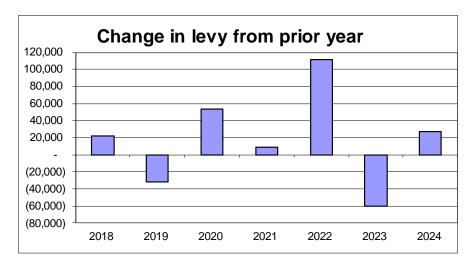

### **COUNTY LEVY:**

The 2024 tax levy is \$747,555, an increase of \$95,164 or 14.59% over 2023. A schedule of significant changes follows.