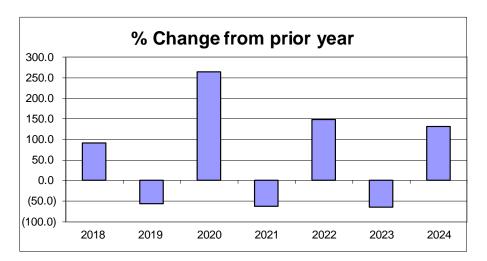

### **COUNTY LEVY:**

The 2024 tax levy is \$747,555, an increase of \$95,164 or 14.59% over 2023. A schedule of significant changes follows.