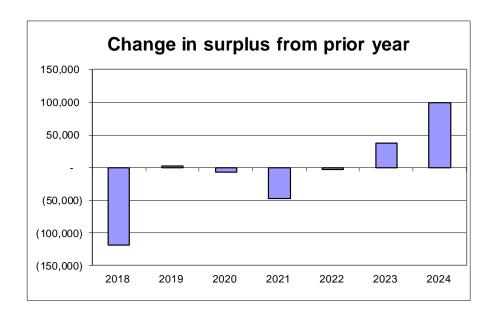

### **COUNTY LEVY:**

The tax levy for 2024 is \$390,786 an increase of \$45,378 or 13.14% over 2023. A schedule of significant changes follows.

### **COUNTY LEVY:**

The 2024 tax levy is \$747,555, an increase of \$95,164 or 14.59% over 2023. A schedule of significant changes follows.