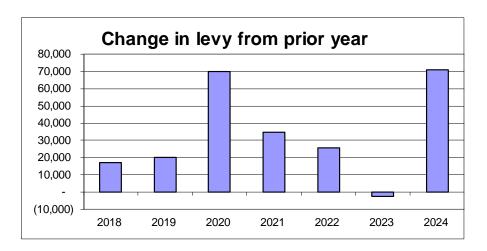

### **COUNTY LEVY:**

The tax levy for 2024 is \$390,786 an increase of \$45,378 or 13.14% over 2023. A schedule of significant changes follows.