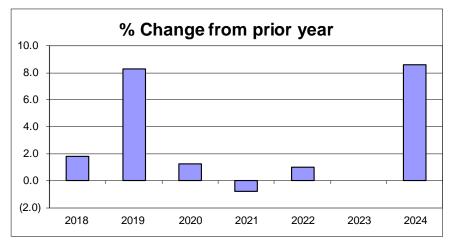

### **COUNTY LEVY:**

The tax levy for 2024 is \$390,786 an increase of \$45,378 or 13.14% over 2023. A schedule of significant changes follows.

# **SIGNIFICANT CHANGES FROM 2023 ADOPTED - County Executive**

| Account                           | Amount     | Description                                                                                                                                          |
|-----------------------------------|------------|------------------------------------------------------------------------------------------------------------------------------------------------------|
| Significant changes from 2023     |            |                                                                                                                                                      |
| Tax Levy 2023                     | \$ 345,408 |                                                                                                                                                      |
| Revenue Changes - impact on levy: |            |                                                                                                                                                      |
| None                              | -          |                                                                                                                                                      |
| Expense Changes - impact on levy: |            |                                                                                                                                                      |
| Labor (Wages & Fringe Benefits)   | 27,092     | Increase based on wage adjustments that were put into place in Q2 2023 from the recommendations of McGrath consulting on the County-wide wage study. |
| Spec Service Awards               | 13,556     | Increase to allow for awards throughout personnel's career.                                                                                          |
| Other small changes               | 4,730      | This is a combination of small increases and decreases to revenue and expense accounts.                                                              |
| Tax Levy 2024                     | \$ 390,786 |                                                                                                                                                      |