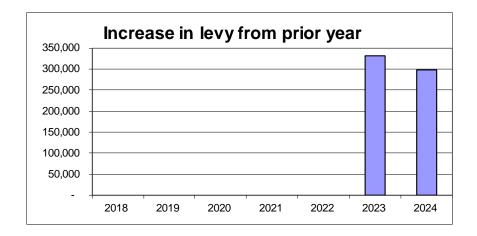

### **COUNTY LEVY:**

The tax levy for 2024 is \$390,786 an increase of \$45,378 or 13.14% over 2023. A schedule of significant changes follows.

### **COUNTY LEVY:**

The 2024 tax levy is \$747,555, an increase of \$95,164 or 14.59% over 2023. A schedule of significant changes follows.