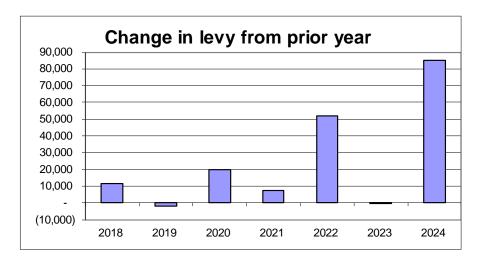

#### **COUNTY LEVY:**

The tax levy for 2024 is \$156,308, an increase of \$7,684 or 5.17% over 2023. A schedule of significant changes follows.

**TELEPHONE:** (920) 424-1300

#### **COUNTY LEVY:**

The tax levy for 2024 is \$672,475, a decrease of \$30,947, or 4.40% under 2023. A schedule of significant changes follows.

#### **COUNTY LEVY:**

The 2024 net levy is \$1,453,608 an increase of \$85,313 or 6.24% over 2023. A schedule of significant changes follows.