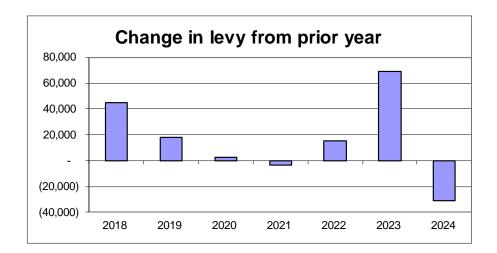

#### **COUNTY LEVY:**

The tax levy for 2024 is \$672,475, a decrease of \$30,947, or 4.40% under 2023. A schedule of significant changes follows.