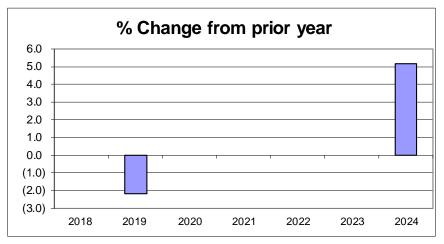

#### **COUNTY LEVY:**

The tax levy for 2024 is \$156,308, an increase of \$7,684 or 5.17% over 2023. A schedule of significant changes follows.

**TELEPHONE:** (920) 424-1300