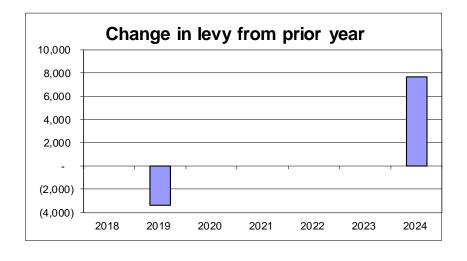

#### **COUNTY LEVY:**

The tax levy for 2024 is \$156,308, an increase of \$7,684 or 5.17% over 2023. A schedule of significant changes follows.

**TELEPHONE:** (920) 424-1300