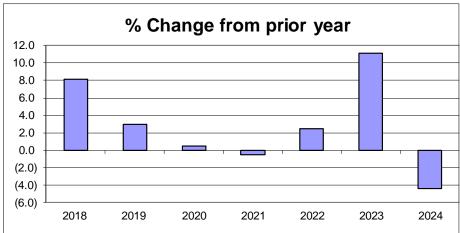

#### **COUNTY LEVY:**

The tax levy for 2024 is \$672,475, a decrease of \$30,947, or 4.40% under 2023. A schedule of significant changes follows.