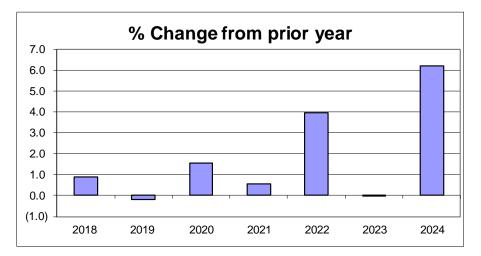

#### **COUNTY LEVY:**

The tax levy for 2024 is \$156,308, an increase of \$7,684 or 5.17% over 2023. A schedule of significant changes follows.

**TELEPHONE:** (920) 424-1300

#### **COUNTY LEVY:**

The tax levy for 2024 is \$672,475, a decrease of \$30,947, or 4.40% under 2023. A schedule of significant changes follows.

#### **COUNTY LEVY:**

The 2024 net levy is \$1,453,608 an increase of \$85,313 or 6.24% over 2023. A schedule of significant changes follows.