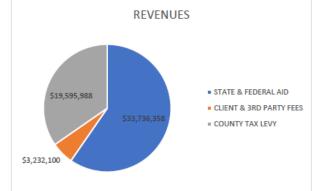

#### REVENUES BY CATEGORY

 STATE & FEDERAL AID
 \$33,736,358
 59.6%

 CLIENT & 3RD PARTY FEES
 \$3,232,100
 5.7%

 COUNTY TAX LEVY
 \$19,595,988
 34.6%

TOTAL REVENUE: \$56,564,446