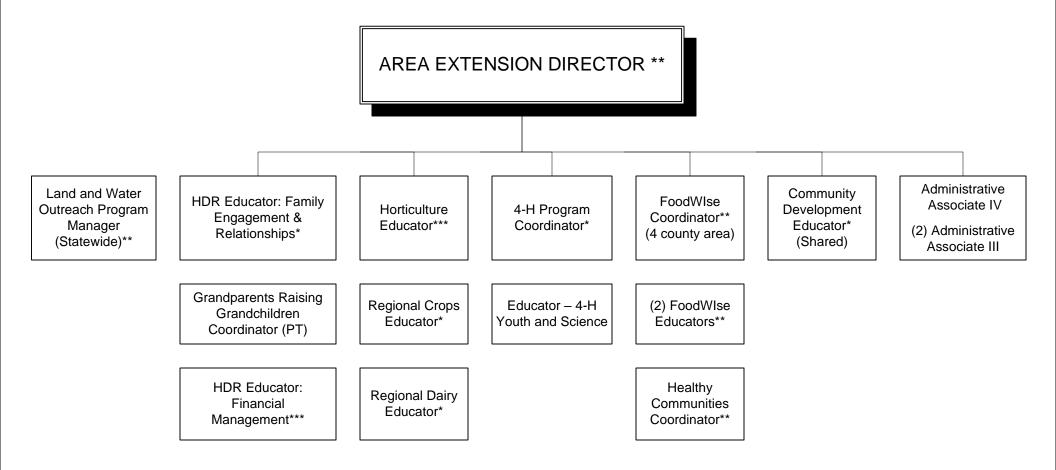

### **UW - EXTENSION**

General Fund – Department: 064 2025 BUDGET NARRATIVE

DEPARTMENT HEAD/ TELEPHONE: (920) 232-1973

AREA EXTENSION DIRECTOR: Chris Viau

LOCATION: Winnebago County UW-Extension

James P. Coughlin Center

625 E. County Road Y, Suite 600

Oshkosh, WI 54901-9774

UW-Extension provides residents with access to university resources, engaging lifelong learners wherever they live and work. Educational programs support the community, organizations, youth, families, and agriculture and meet local needs by utilizing input from residents and community leaders throughout Winnebago County. The UW-Extension office has a contracted service agreement with UW-Madison, Division of Extension for the Extension Educators who are providing outreach educational services to the Winnebago County community.