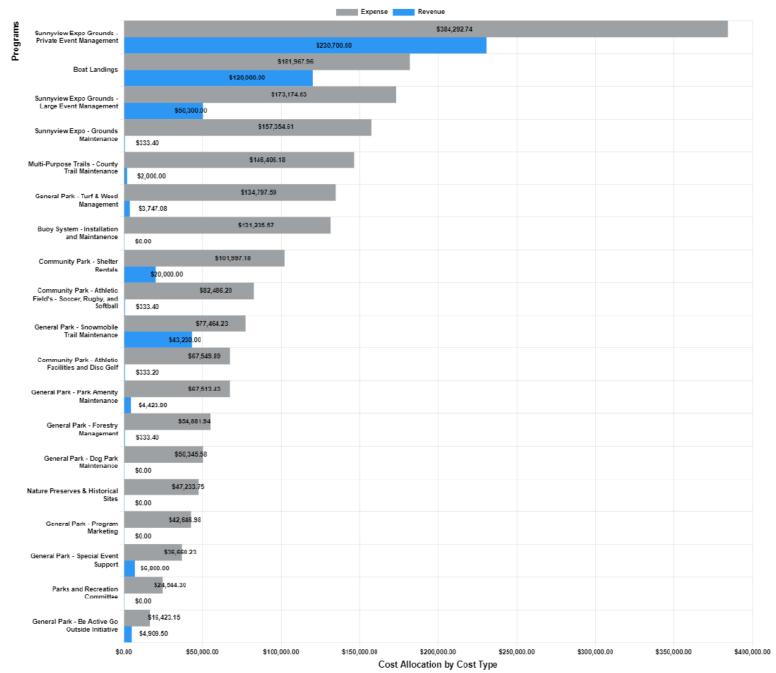

p of the property. Plow Sunnyview         |
| Maintenance                         | Exposition Center                                                                                            |
| Sunnyview Expo Grounds - Private    | Setup, take down, clean out stalls, and activities directly associated with events located at the            |
| Event Management                    | Sunnyview Exposition Center                                                                                  |
| Parks and Recreation Committee      | Prepare for and attend County Board and committee meetings; draft legislation and supporting                 |
|                                     | materials; provide information and answer questions.                                                         |



## Financial Summary Parks (Excludes Boat Launch)

| Items                                            | 2024<br>6-Month<br>Actual             | 2024<br>12-Month<br>Projected           | 2024<br>Adopted<br>Budget               | 2025<br>Executive<br>Budget             |
|--------------------------------------------------|---------------------------------------|-----------------------------------------|-----------------------------------------|-----------------------------------------|
| Total Revenues                                   | 145,360                               | 393,945                                 | 363,244                                 | 405,444                                 |
| Labor<br>Travel<br>Capital<br>Other Expenditures | 482,762<br>3,240<br>28,791<br>344,530