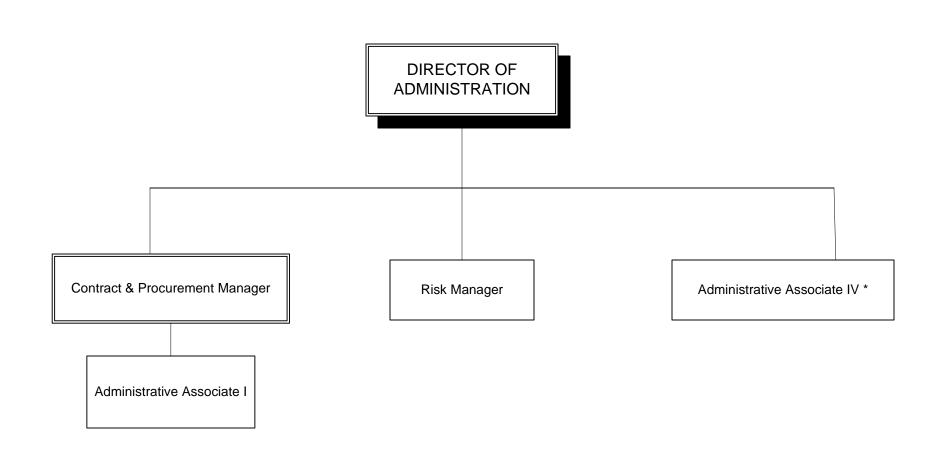

|
|                                            |       |         |         |         |         |         |          |
| Total Other Operating:                     |       | 90,430  | 110,785 | 110,785 | 109,008 | 120,495 | 8.76%    |
| Expense Total:                             |       | 421,867 | 446,407 | 446,407 | 444,280 | 495,177 | 10.93%   |
| Treasurer Net/(Levy):                      |       | 946,987 | 576,413 | 576,413 | 628,530 | 479,643 | -16.79%  |
| Unassigned General Fund applied            | 1     |         |         |         |         | 10,000  | 100.00%  |
| Net Land & Water Conservation              |       | 946,987 | 576,413 | 576,413 | 628,530 | 489,643 | -15.05%  |

% Change

Adopted

2025 From Prior Yr

Executive

2024

Projected

2024 Revised

# ADMINISTRATION



### ADMINISTRATION General Fund – Department: 011 2025 BUDGET NARRATIVE

DEPARTMENT HEAD: LOCATION: Jamie Rouch Winnebago County Department of Administration David W. Albrecht Administration Building 112 Otter Avenue, Fourth Floor Oshkosh, WI 54901 TELEPHONE: (920) 232-3443

Pursuant to Wisconsin State Statute 59.52(1)(b), the Department of Administration was created in 2022. The department provides internal service functions including purchasing, risk management, general services, workers compensation insurance, and property & liability insurance. The director oversees and assists in the coordination and project management of human resources, information technology, and finance.

#### **GENERAL SERVICES FUND – INTERNAL SERVICE FUND 620:**

There is no direct tax levy for this function.