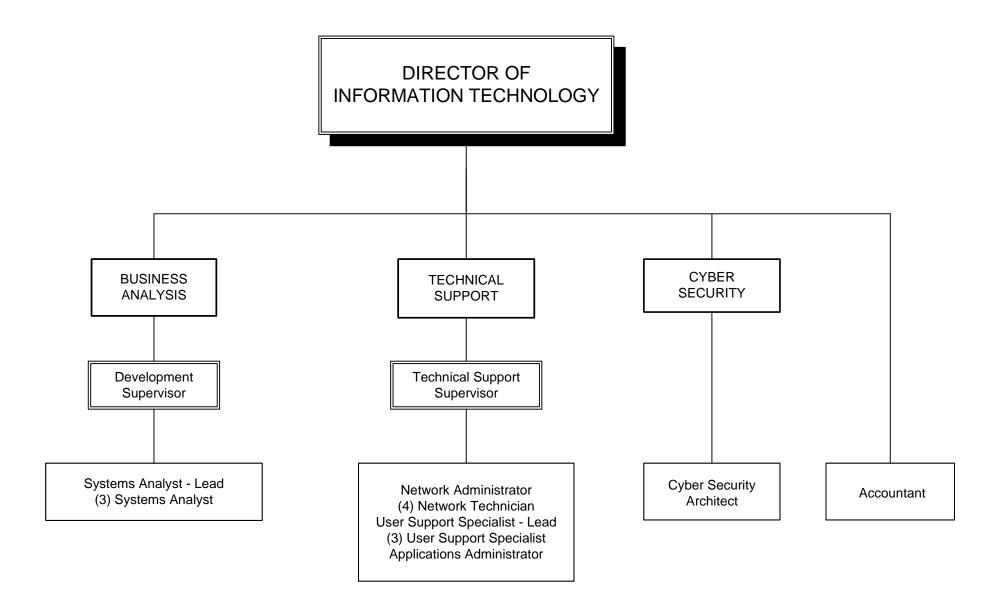

## SUMMARY BY DIVISION

|                                     | Revenues      | Expenses      | Adjustments    | Levy         |
|-------------------------------------|---------------|---------------|----------------|--------------|
| GENERAL GOVERNMENT                  |               |               |                |              |
| County Board                        | \$-           | \$ 490,043    | \$-            | \$ 490,043   |
| Scholarship Program                 | 2,000         | 18,000        | (9,000)        | 7,000        |
| County Executive                    | 7,000         | 436,880       | -              | 429,880      |
| Corporation Counsel                 | 422,726       | 1,200,380     | -              | 777,654      |
| County Clerk                        | 94,810        | 511,632       | -              | 416,822      |
| County Treasurer                    | 974,820       | 495,177       | (10,000)       | (489,643)    |
| Administration                      | 3,000         | 707,737       | -              | 704,737      |
| General Services                    | 426,200       | 464,345       | (38,145)       | -            |
| Workers Compensation Fund           | 863,000       | 1,176,845     | (313,845)      | -            |
| Property & Liability Insurance Fund | 1,196,604     | 1,441,327     | (244,723)      | -            |
| Human Resources                     | 11,050        | 1,162,276     | -              | 1,151,226    |
| Self Funded Health Insurance        | 18,352,177    | 19,984,085    | (1,631,908)    | -            |
| Self Funded Dental Insurance        | 863,214       | 914,781       | (51,567)       | -            |
| Finance                             | 47,000        | 954,724       | -              | 907,724      |
| Unclassified                        | 10,048,898    | 4,130,109     | (157,957)      | (6,076,746)  |
| Information Technology              | 52,391        | 1,868,261     | -              | 1,815,870    |
| Technology Replacement              | -             | -             | -              | -            |
| Technology Interfund                | 1,968,501     | 2,147,582     | (179,081)      | -            |
| Facilities                          | 282,090       | 6,905,606     | -              | 6,623,516    |
|                                     | \$ 35,615,481 | \$ 45,009,790 | \$ (2,636,226) | \$ 6,758,083 |