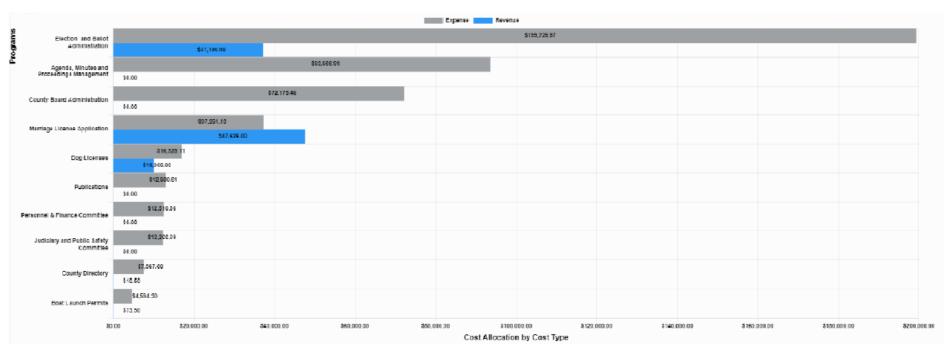

ng materials; provide information  |
| Administration       | and answer questions. Provide support, advice, and guidance to the various boards and commissions Track and maintain the     |
|                      | roster of appointments. Compile a directory providing information for all elected officials, county board, municipality, and |
|                      | school information.                                                                                                          |
| Dog Licenses         | Manage records regarding dog licenses that have been issued by municipalities in Winnebago County. Report the licenses to    |
|                      | the State of Wisconsin.                                                                                                      |





## Financial Summary County Clerk

| Items              | 2024<br>6-Month<br>Actual | 2024<br>12-Month<br>Projected | 2024<br>Adopted<br>Budget | 2025<br>Executive<br>Budget |
|--------------------|---------------------------|-------------------------------|---------------------------|-----------------------------|
| Total Revenues     | 15,789                    | 60,228                        | 89,500                    | 94,810                      |
| Labor              | 145,722                   | 309,931                       | 324,545                   | 340,785                     |
| Travel             | 168                       | 1,075                         | 2,050                     | 1,950                       |
| Capital            | -                         | -