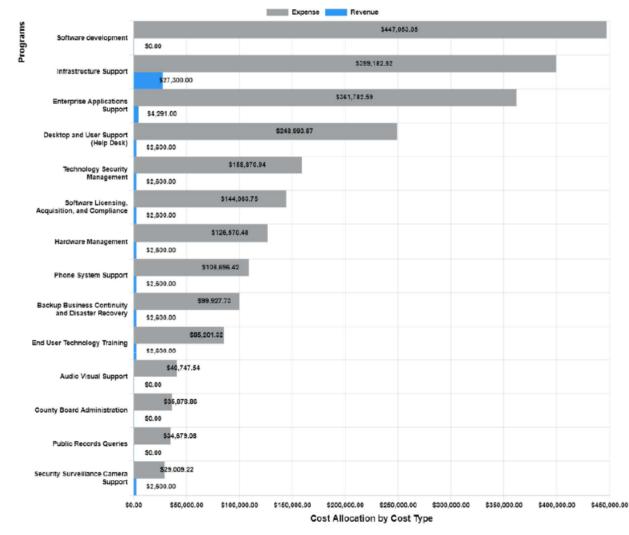

## SUMMARY BY DIVISION

|                                     | Revenues      | Expenses      | Adjustments    | Levy         |
|-------------------------------------|---------------|---------------|----------------|--------------|
| GENERAL GOVERNMENT                  |               |               |                |              |
| County Board                        | \$-           | \$ 490,043    | \$-            | \$ 490,043   |
| Scholarship Program                 | 2,000         | 18,000        | (9,000)        | 7,000        |
| County Executive                    | 7,000         | 436,880       | -              | 429,880      |
| Corporation Counsel                 | 422,726       | 1,200,380     | -              | 777,654      |
| County Clerk                        | 94,810        | 511,632       | -              | 416,822      |
| County Treasurer                    | 974,820       | 495,177       | (10,000)       | (489,643)    |
| Administration                      | 3,000         | 707,737       | -              | 704,737      |
| General Services                    | 426,200       | 464,345       | (38,145)       | -            |
| Workers Compensation Fund           | 863,000       | 1,176,845     | (313,845)      | -            |
| Property & Liability Insurance Fund | 1,196,604     | 1,441,327     | (244,723)      | -            |
| Human Resources                     | 11,050        | 1,162,276     | -              | 1,151,226    |
| Self Funded Health Insurance        | 18,352,177    | 19,984,085    | (1,631,908)    | -            |
| Self Funded Dental Insurance        | 863,214       | 914,781       | (51,567)       | -            |
| Finance                             | 47,000        | 954,724       | -              | 907,724      |
| Unclassified                        | 10,048,898    | 4,130,109     | (157,957)      | (6,076,746)  |
| Information Technology              | 52,391        | 1,868,261     | -              | 1,815,870    |
| Technology Replacement              | -             | -             | -              | -            |
| Technology Interfund                | 1,968,501     | 2,147,582     | (179,081)      | -            |
| Facilities                          | 282,090       | 6,905,606     | -              | 6,623,516    |
|                                     | \$ 35,615,481 | \$ 45,009,790 | \$ (2,636,226) | \$ 6,758,083 |