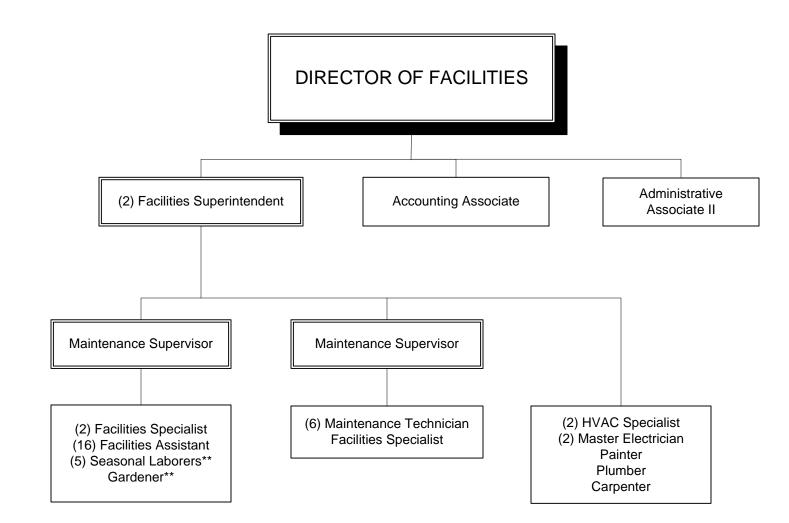

## SUMMARY BY DIVISION

|                                     | Revenues      | Expenses      | Adjustments    | Levy         |
|-------------------------------------|---------------|---------------|----------------|--------------|
| GENERAL GOVERNMENT                  |               |               |                |              |
| County Board                        | \$-           | \$ 490,043    | \$-            | \$ 490,043   |
| Scholarship Program                 | 2,000         | 18,000        | (9,000)        | 7,000        |
| County Executive                    | 7,000         | 436,880       | -              | 429,880      |
| Corporation Counsel                 | 422,726       | 1,200,380     | -              | 777,654      |
| County Clerk                        | 94,810        | 511,632       | -              | 416,822      |
| County Treasurer                    | 974,820       | 495,177       | (10,000)       | (489,643)    |
| Administration                      | 3,000         | 707,737       | -              | 704,737      |
| General Services                    | 426,200       | 464,345       | (38,145)       | -            |
| Workers Compensation Fund           | 863,000       | 1,176,845     | (313,845)      | -            |
| Property & Liability Insurance Fund | 1,196,604     | 1,441,327     | (244,723)      | -            |
| Human Resources                     | 11,050        | 1,162,276     | -              | 1,151,226    |
| Self Funded Health Insurance        | 18,352,177    | 19,984,085    | (1,631,908)    | -            |
| Self Funded Dental Insurance        | 863,214       | 914,781       | (51,567)       | -            |
| Finance                             | 47,000        | 954,724       | -              | 907,724      |
| Unclassified                        | 10,048,898    | 4,130,109     | (157,957)      | (6,076,746)  |
| Information Technology              | 52,391        | 1,868,261     | -              | 1,815,870    |
| Technology Replacement              | -             | -             | -              | -            |
| Technology Interfund                | 1,968,501     | 2,147,582     | (179,081)      | -            |
| Facilities                          | 282,090       | 6,905,606     | -              | 6,623,516    |
|                                     | \$ 35,615,481 | \$ 45,009,790 | \$ (2,636,226) | \$ 6,758,083 |