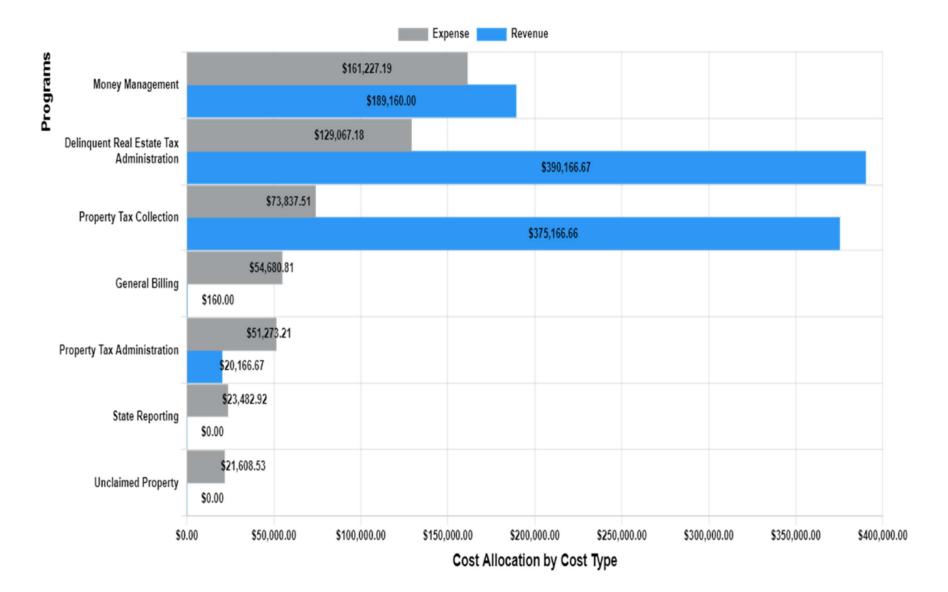

## SUMMARY BY DIVISION

|                                     | Revenues      | Expenses      | Adjustments    | Levy         |
|-------------------------------------|---------------|---------------|----------------|--------------|
| GENERAL GOVERNMENT                  |               |               |                |              |
| County Board                        | \$-           | \$ 490,043    | \$-            | \$ 490,043   |
| Scholarship Program                 | 2,000         | 18,000        | (9,000)        | 7,000        |
| County Executive                    | 7,000         | 436,880       | -              | 429,880      |
| Corporation Counsel                 | 422,726       | 1,200,380     | -              | 777,654      |
| County Clerk                        | 94,810        | 511,632       | -              | 416,822      |
| County Treasurer                    | 974,820       | 495,177       | (10,000)       | (489,643)    |
| Administration                      | 3,000         | 707,737       | -              | 704,737      |
| General Services                    | 426,200       | 464,345       | (38,145)       | -            |
| Workers Compensation Fund           | 863,000       | 1,176,845     | (313,845)      | -            |
| Property & Liability Insurance Fund | 1,196,604     | 1,441,327     | (244,723)      | -            |
| Human Resources                     | 11,050        | 1,162,276     | -              | 1,151,226    |
| Self Funded Health Insurance        | 18,352,177    | 19,984,085    | (1,631,908)    | -            |
| Self Funded Dental Insurance        | 863,214       | 914,781       | (51,567)       | -            |
| Finance                             | 47,000        | 954,724       | -              | 907,724      |
| Unclassified                        | 10,048,898    | 4,130,109     | (157,957)      | (6,076,746)  |
| Information Technology              | 52,391        | 1,868,261     | -              | 1,815,870    |
| Technology Replacement              | -             | -             | -              | -            |
| Technology Interfund                | 1,968,501     | 2,147,582     | (179,081)      | -            |
| Facilities                          | 282,090       | 6,905,606     | -              | 6,623,516    |
|                                     | \$ 35,615,481 | \$ 45,009,790 | \$ (2,636,226) | \$ 6,758,083 |