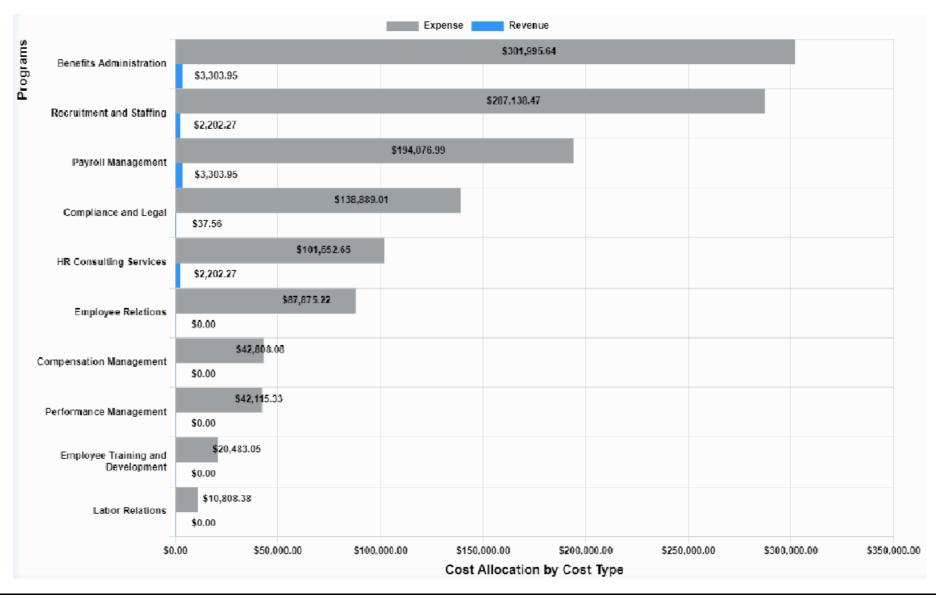

|
| Payroll Management                   | Administers all aspects of payroll functions and ensures timely and accurate payments.                                                                                                                |
| Performance Management               | Manages the performance appraisal process and merit pay system.                                                                                                                                       |
| Recruitment and Staffing             | Manages the recruitment process, including job postings, application screening, interviews, pre-employment checks, and offers of employment.                                                          |

#### Program Expense and Revenue – Human Resources



### Financial Summary Human Resources

| ltems                                            | 2024<br>6-Month<br>Actual       | 2024<br>12-Month<br>Projected   | 2024<br>Adopted<br>Budget         | 2025<br>Executive<br>Budget        |
|--------------------------------------------------|---------------------------------|---------------------------------|-----------------------------------|------------------------------------|
| Total Revenues                                   | 6,040                           | 12,060                          | 12,050                            | 11,050                             |
| Labor<br>Travel<br>Capital<br>Other Expenditures | 493,173<br>1,249<br>-<br>38,744 | 993,752<br>1,841<br>-<br>90,299 | 1,015,020<br>3,000<br>-<br>93,855 | 1,045,377<br>3,546<b