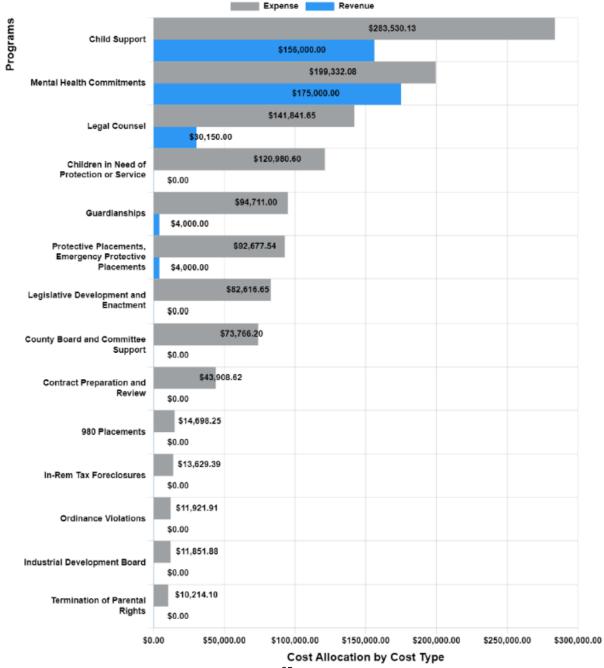

rts, in state administrative hearings and in labor matters. Oversees, prepares, directs and                                                        |
|                                    | reviews preparation of legal opinions and other legal documents.                                                                                                 |
| Legislative Development and        | Assist departments in drafting resolutions and ordinances as well as revising and amending existing                                                              |
| Enactment                          | resolutions and ordinances                                                                                                                                       |

#### Corporation Counsel Program Inventory



## Financial Summary Corporation Counsel

| Items                                            | 2024<br>6-Month<br>Actual     | 2024<br>12-Month<br>Projected      | 2024<br>Adopted<br>Budget         | 2025<br>Executive<br>Budget        |
|--------------------------------------------------|-------------------------------|------------------------------------|-----------------------------------|------------------------------------|
| Total Revenues                                   | 80,919                        | 434,564                            | 374,676                           | 422,726                            |
| Labor<br>Travel<br>Capital<br>Other Expenditures | 493,504<br>667<br>-<br>37,264 | 1,036,412<br>5,783<br>-<br>100,523 | 1,039,339<br>6,483<br>-<br>76,409 | 1,087,203<br>