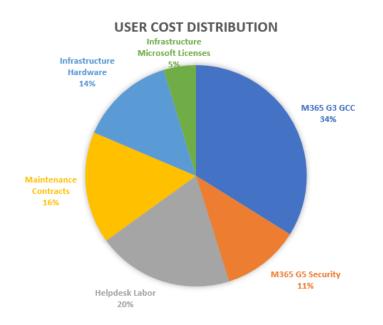

## SUMMARY BY DIVISION

|                                     | Revenues      | Expenses      | Adjustments    | Levy         |
|-------------------------------------|---------------|---------------|----------------|--------------|
| GENERAL GOVERNMENT                  |               |               |                |              |
| County Board                        | \$-           | \$ 490,043    | \$-            | \$ 490,043   |
| Scholarship Program                 | 2,000         | 18,000        | (9,000)        | 7,000        |
| County Executive                    | 7,000         | 436,880       | -              | 429,880      |
| Corporation Counsel                 | 422,726       | 1,200,380     | -              | 777,654      |
| County Clerk                        | 94,810        | 511,632       | -              | 416,822      |
| County Treasurer                    | 974,820       | 495,177       | (10,000)       | (489,643)    |
| Administration                      | 3,000         | 707,737       | -              | 704,737      |
| General Services                    | 426,200       | 464,345       | (38,145)       | -            |
| Workers Compensation Fund           | 863,000       | 1,176,845     | (313,845)      | -            |
| Property & Liability Insurance Fund | 1,196,604     | 1,441,327     | (244,723)      | -            |
| Human Resources                     | 11,050        | 1,162,276     | -              | 1,151,226    |
| Self Funded Health Insurance        | 18,352,177    | 19,984,085    | (1,631,908)    | -            |
| Self Funded Dental Insurance        | 863,214       | 914,781       | (51,567)       | -            |
| Finance                             | 47,000        | 954,724       | -              | 907,724      |
| Unclassified                        | 10,048,898    | 4,130,109     | (157,957)      | (6,076,746)  |
| Information Technology              | 52,391        | 1,868,261     | -              | 1,815,870    |
| Technology Replacement              | -             | -             | -              | -            |
| Technology Interfund                | 1,968,501     | 2,147,582     | (179,081)      | -            |
| Facilities                          | 282,090       | 6,905,606     | -              | 6,623,516    |
|                                     | \$ 35,615,481 | \$ 45,009,790 | \$ (2,636,226) | \$ 6,758,083 |