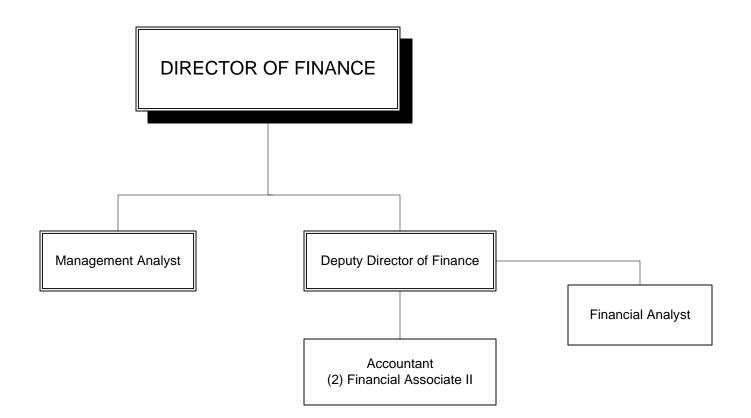

4.23%                                |
| Total Other Operating:         |                   | 830,246        | 882,833         | 882,833         | 881,917           | 914,781           | 3.62%                                |
|                                |                   |                |                 |                 |                   |                   |                                      |
| Expense Total:                 |                   | 830,246        | 882,833         | 882,833         | 881,917           | 914,781           | 3.62%                                |
| SFDI Surplus / (Deficit        | :):               | 39,782         | 12,501          | 12,501          | 4,751             | (51,567)          | -512.50%                             |

## FINANCE



## **FINANCE General Fund – Department: 015** 2025 BUDGET NARRATIVE

**TELEPHONE: (920) 232-3446** 

DEPARTMENT HEAD: Paul Kaiser, CPA, MBA, Director of Finance Winnebago County Finance **David W. Albrecht Administration Building 112 Otter Avenue, Fourth Floor** Oshkosh, WI 54901

The Finance department would like to build trust and communication with the organizational leaders of Winnebago County. Finance's strategic initiative is to work with all county government to determine the programs the county is doing, what are the priorities, and what changes should be recommended. Finance also implements necessary policies, procedures, and safeguards to make sure the assets of Winnebago County are protected.

#### **MISCELLANEOUS & UNCLASSIFIED – DEPARTMENT 039:**

LOCATION:

This area of the