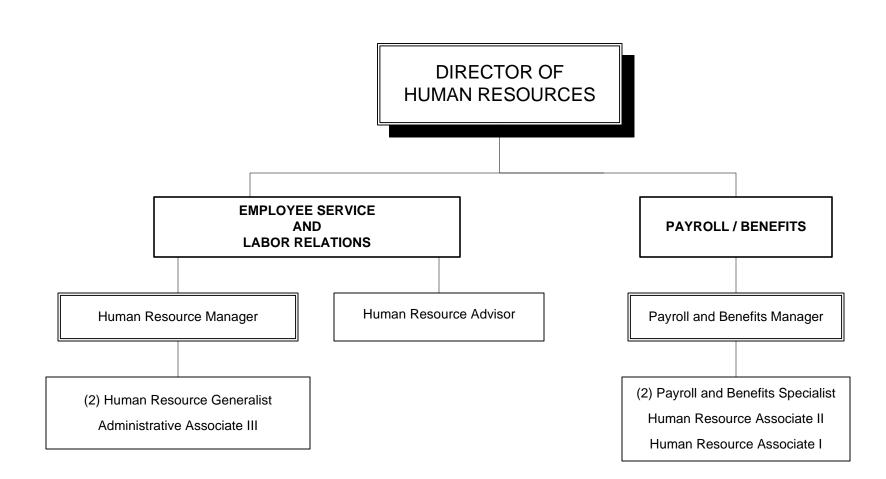

| Total Other Operating:       |                   | 1,052,607    | 1,149,716 | 1,149,716 | 1,268,730 | 1,404,604   | 22.17%        |
|                              |                   |              |           |           |           |             |               |
| Expense Total:               |                   | 1,083,612    | 1,182,531 | 1,182,531 | 1,302,603 | 1,441,327   | 21.88%        |
|                              |                   | 440.070      | 40 700    | 40 700    |           | (0.4.4 700) | 4 400 5504    |
| P & L Ins Surplus / (Def     | icit):            | 149,876      | 18,788    | 18,788    | (101,284) | (244,723)   | -1,402.55%    |

NOTE: A deficit will result in a draw down of fund balance. A surplus will increase the ending fund balance.

# HUMAN RESOURCES



# **HUMAN RESOURCES**

General Fund – Department: 012 2025 BUDGET NARRATIVE

DEPARTMENT HEAD: LOCATION:

Mark Habeck Winnebago County Human Resources David W. Albrecht Administration Building 112 Otter Avenue, Fourth Floor Oshkosh, WI 54901 TELEPHONE: (920) 232-3460

The Human Resources department is responsible for benefits administration, recruitment and staffing, payroll management, compliance and legal, consulting services, employee relations, compensation management, performance management, employee training and development, and labor relations. The Human Resources department also is responsible for the Self-Funded Health and Dental Insurance plans.

#### SELF-FUNDED HEALTH INSURANCE – INTERNAL SERVICE FUND 650:

There is no direct tax levy for this function. The fund charges county