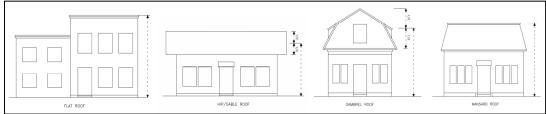

**HEIGHT:** The height of a boathouse may not exceed a maximum height of 15 ft. Height is measured from grade to the mid-peak as shown in the diagram below.