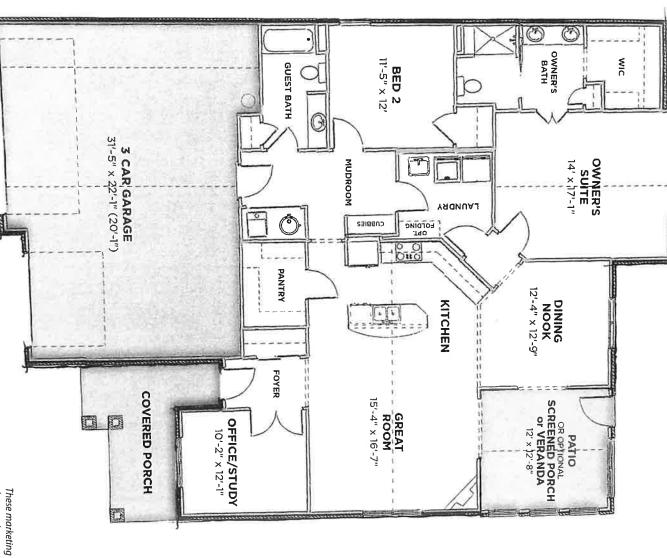

# The Carrolon

1,638 SF (1,827 SF with Veranda)

2 Car Garage (oversized)

2 Bedrooms

2 Bathrooms

Vaulted Ceilings in

- Dining Nook
- 2nd Bedroom
- Great Room
- Kitchen
- Veranda

Tray Ceiling in Owner's Suite
9' Ceiling Heights on Main Floor
Optional Veranda or Screened Porch
Optional Fireplace

49'1" x 58'9" Lot Depth 109'

Contact Mike Howe Builders (920) 242-3111 mhowebuilders@yahoo.com mikehowebuilders.com

- 1,751 SF (1,911 SF with Veranda)
- 3 Car Garage (oversized)
- 2 Bedrooms
- 2 Bathrooms

Vaulted Ceilings in

- Great Room
- Kitchen
- Owner's Suite
- Veranda

9' Ceiling Heights on Main Floor Optional Veranda or Screened Porch Optional Fireplace

Contact Mike Howe Builders (920) 242-3111 mhowebuilders@yahoo.com mikehowebuilders.com

These marketing materials are for illustrative purposes only and are subject to change. Rendering may show various optional elevations such as doors, windows, finishes, roof lines, etc. Please refer to the final contract drawings provided during selections for the most accurate and up-to-date version.