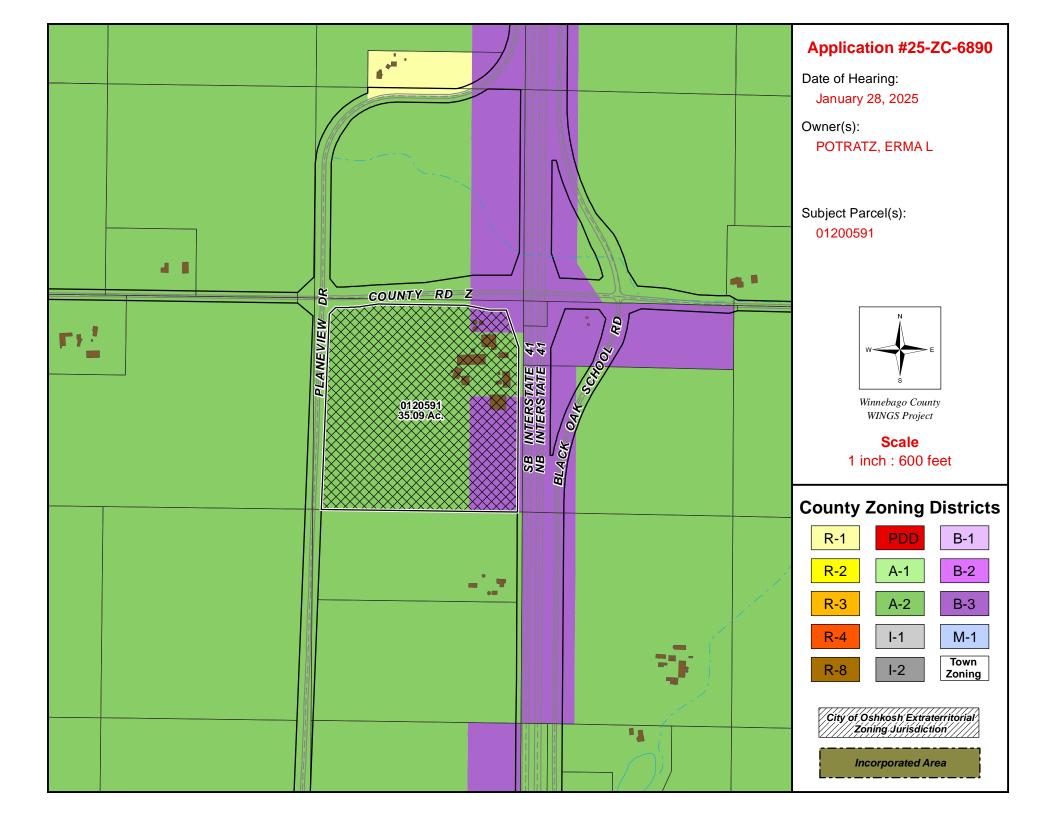

## INFORMATION ON ZONING MAP AMENDMENT REQUEST

Application No.: 2025-ZC-6890

**Applicant:** POTRATZ, ERMA C/O RALPH POTRATZ

Agent: PEDERSEN, DANIEL

Location of Premises: 3755 COUNTY RD Z, OSHKOSH

**Tax Parcel No.:** 012-0591

Legal Description: Being part of the NE ¼ of the NE ¼, Section 33, Township 17 North, Range 16 East,

Town of Nekimi, Winnebago County, Wisconsin.

**Explanation:** Applicant is requesting a zoning map amendment from A-2 (General Agriculture District)

& B-3 (General Buisness District) to A-2 (General Agriculture District).

## **INITIAL STAFF REPORT**

**Sanitation:** Existing; Private System

**Overlays:** NONE

**Current Zoning:** A-2 General Agriculture; B-3 Regional Business

Proposed Zoning: A-2 General Agriculture

**Surrounding Zoning: North:** B-3;A-2; **South:** A-2; **East:** B-3;A-2; **West:** A-2;

## THE FOLLOWING INFORMATION HAS BEEN PROVIDED BY THE OWNER/APPLICANT

**Describe present use(s):** Parcel 0120591 is a 35.09-acre parcel zoned predominately A-2 with approximately 6 acres adjacent to interstate 41 zoned B-3. The entire parcel is used for agricultural purposes with a single-family residence.

**Describe proposed use(s):** Parcel 0120591 will continue to be used for agricultural purposes. The property owner is planning to parcel off 5 acres that includes the single family residence on the NE corner of parcel 020591 for sale to her granddaughter and family. The 5 acre parcel would be used for hobby farming and single family residence. There is a 0.89 acre portion of the proposed lot currently zoned B-3 (currenlty completely landlocked by the overpass of County Road Z and Interstate 41) that would be noncompliant with single family residence. As part of the proposed CSM the Town of Nekimi planner requires the portion of the proposed lot currently zoned B-3 to be rezoned A-2. (See attached CSM and Town of Nekimi Planning Report)