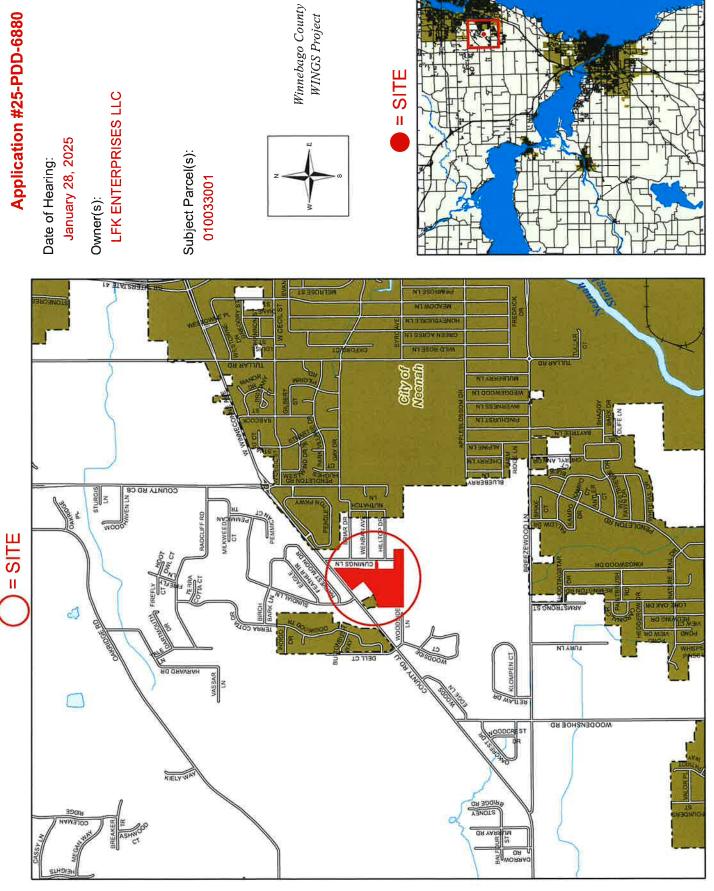

## INFORMATION ON PLANNED DEVELOPMENT DISTRICT REQUEST

**Application No.:** 2025-PDD-6880 **Applicant:** LFK ENTERPRISES LLC

Agent: DAVEL, JOHN - DAVEL ENGINEERING & ENVIRONMENTAL

Location of Premises: COUNTY RD JJ, NEENAH

Tax Parcel No.: 010-033001

**Legal Description**: Being all of Lot 2 of CSM-6057 located in part of the SW ¼ of the NE ¼ and part of the NW ¼ of the NE 1/4, Section 31 Township 20 North, Range 17 East, Town of Neenah, Winnebago County, Wisconsin.

WINNEBAGO COUNTY

1 inch: 2,000 feet