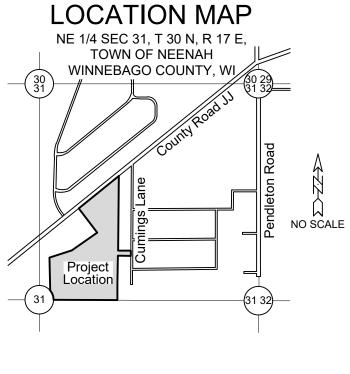

## INFORMATION ON PLANNED DEVELOPMENT DISTRICT REQUEST

**Application No.:** 2025-PDD-6880 **Applicant:** LFK ENTERPRISES LLC

Agent: DAVEL, JOHN - DAVEL ENGINEERING & ENVIRONMENTAL

Location of Premises: COUNTY RD JJ, NEENAH

Tax Parcel No.: 010-033001

**Legal Description**: Being all of Lot 2 of CSM-6057 located in part of the SW ¼ of the NE ¼ and part of the NW ¼ of the NE 1/4, Section 31 Township 20 North, Range 17 East, Town of Neenah, Winnebago County, Wisconsin.

**Explanation:** Applicant is requesting a PDD (Planned Development District) to allow for a condominium of multiple single family residential structures in an R-1 (Rural Residential) District.