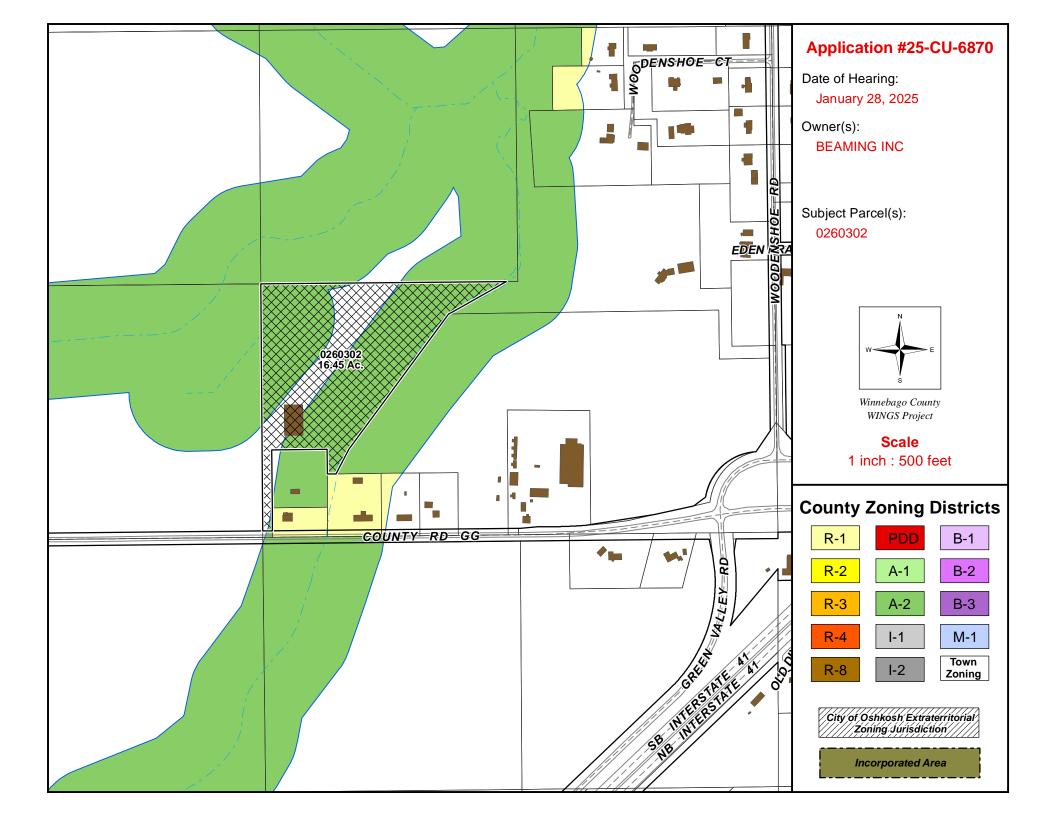

## INFORMATION ON CONDITIONAL USE REQUEST

Application No.: 2025-CU-6870

Property Owner(s): BEAMING INC

Agent: RHODE, SHELLY K BEAMING INC; SAMUELSON, KATIE L BEAMING INC

**Tax Parcel No.:** 026-0302

Location of Premises: 2692 COUNTY RD GG, NEENAH

**Legal Description:** Being all of Lot 3 of CSM-5770 located in part of the SW ¼ of the SE ¼, Section 13,

Township 19 North, Range 16 East, Town of Vinland, Winnebago County, Wisconsin.

Code Reference: Section 23.8-272

**Description of Proposed Use:** Applicant is requesting a conditional use permit for a campground.

## INITIAL STAFF REPORT

**Sanitation:** Existing; Private System

**Overlays:** Shoreland, wetlands

**Current Zoning:** A-2 General Agriculture

**Code Reference:** Section 23.8-272

**Description of Proposed Use:** Applicant is requesting a conditional use permit for a campground.

**Surrounding Zoning:** North: A-2; **South:** R-1;A-2; **East:** R-1;A-2; **West:** A-2;