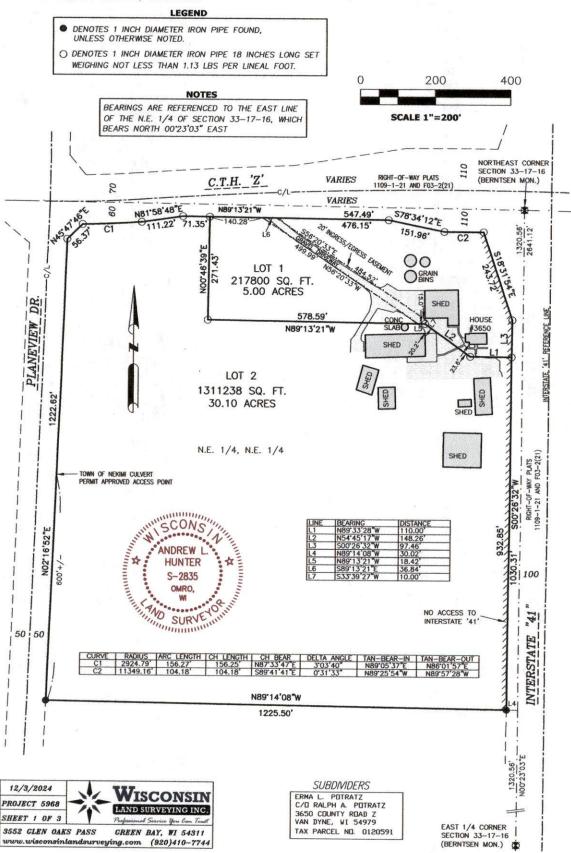

## CERTIFIED SURVEY MAP NO. SHEET 1 OF 3

PART OF THE NORTHEAST 1/4 OF THE NORTHEAST 1/4, SECTION 33, TOWNSHIP 17 NORTH, RANGE 16 EAST, TOWN OF NEKIMI, WINNEBAGO COUNTY, WISCONSIN.

30 Aug 24

## II. BACKGROUND

The Owner has submitted an 'Application for Minor Land Division (hereafter, Application) to divide Tax Parcel Number 0120591 (hereafter, TPN-0120591), located at 3755 CTH Z in the Town of Nekimi. TPN-0120591 is an agricultural parcel hosting a farmstead and a number of agricultural accessory structures. If approved, the proposed land division would create Lot 1, a 5.0-acre lot located along CTH Z.

## III. WINNEBAGO COUNTY ZONING ORDINANCE

TPN-0120591 is 35.09 acres in size and is dual-zoned A-2 General Agricultural District (hereafter, A-2 District) and B-3 General Business District (hereafter, B-3 District). The northeast corner of the proposed lot lies within the B-3 District (see Exhibit 2).

As per Winnebago County Chapter 23 Exhibit 8-2, the minimum lot size in the A-2 District is five acres (the minimum lot size in the B-3 District is 30,000 sf., or roughly ¾ acre). As per Winnebago County Chapter 23 Exhibit 8-1 3.01 of the zoning ordinance, 'Single-family dwelling' is not a listed use in the B-3 District. As such, it is prohibited by omission.¹ A zoning change to A-2 District will be required for the B-3 District portion of the proposed lot.

The proposed land division is <u>compliant</u> with the zoning ordinance, contingent upon Winnebago County approval of the required zoning change.