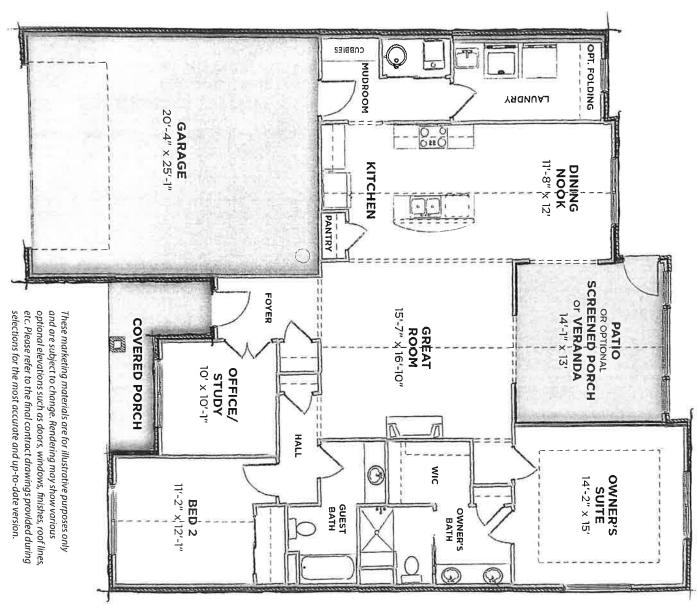

# The Carrolon

1,638 SF (1,827 SF with Veranda)

2 Car Garage (oversized)

2 Bedrooms

2 Bathrooms

Vaulted Ceilings in

- Dining Nook
- 2nd Bedroom
- Great Room
- Kitchen
- Veranda

Tray Ceiling in Owner's Suite
9' Ceiling Heights on Main Floor
Optional Veranda or Screened Porch
Optional Fireplace

49'1" x 58'9" Lot Depth 109'

Contact Mike Howe Builders (920) 242-3111 mhowebuilders@yahoo.com mikehowebuilders.com

- 1,751 SF (1,911 SF with Veranda)
- 3 Car Garage (oversized)
- 2 Bedrooms
- 2 Bathrooms

Vaulted Ceilings in

- Great Room
- Kitchen
- Owner's Suite
- Veranda

9' Ceiling Heights on Main Floor Optional Veranda or Screened Porch Optional Fireplace

Contact Mike Howe Builders (920) 242-3111 mhowebuilders@yahoo.com mikehowebuilders.com