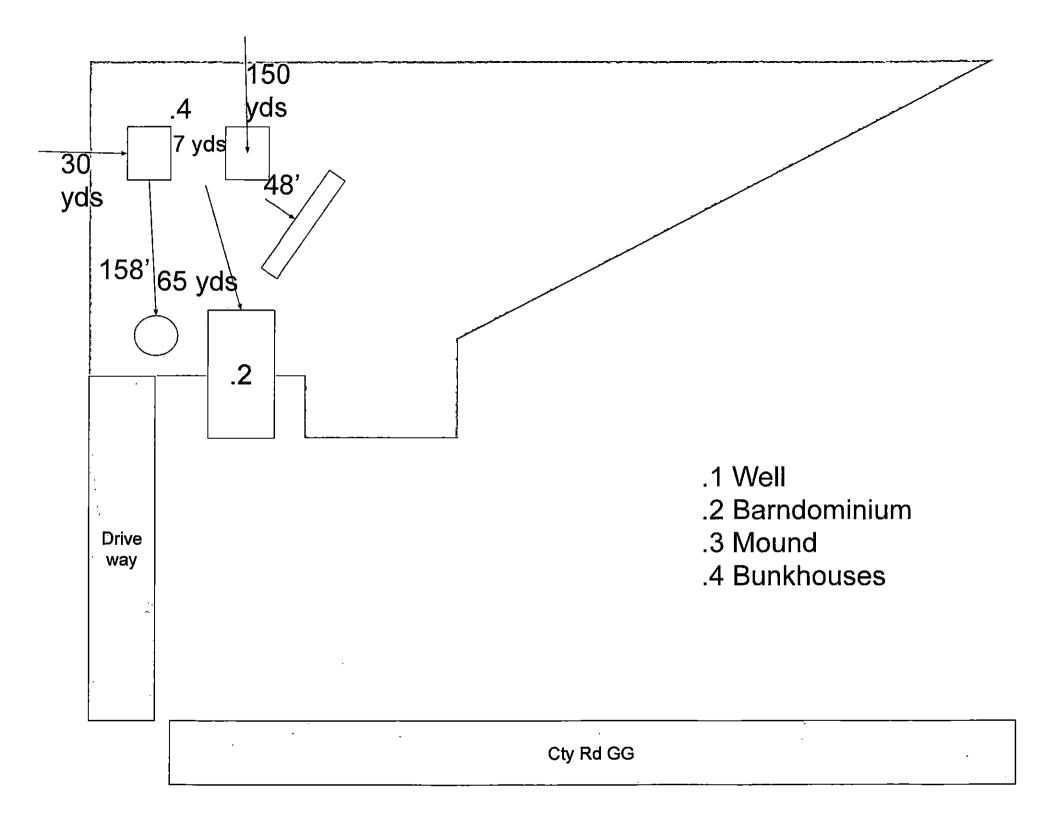

## INFORMATION ON CONDITIONAL USE REQUEST

Application No.: 2025-CU-6870

Property Owner(s): BEAMING INC

Agent: RHODE, SHELLY K BEAMING INC; SAMUELSON, KATIE L BEAMING INC

**Tax Parcel No.:** 026-0302

Location of Premises: 2692 COUNTY RD GG, NEENAH

**Description of Proposed Use:** Applicant is requesting a conditional use permit for a campground.

## INITIAL STAFF REPORT

**Sanitation:** Existing; Private System

**Overlays:** Shoreland, wetlands

**Current Zoning:** A-2 General Agriculture

**Code Reference:** Section 23.8-272

**Description of Proposed Use:** Applicant is requesting a conditional use permit for a campground.

## THE FOLLOWING INFORMATION HAS BEEN PROVIDED BY THE OWNER/AGENT

**Describe the proposed use:** The bunkhouses will provide Military and First responders an outdoor Equine experience overnight. This will help those seeking a peaceful outdoor experience in the country in a safe environment. Our counseling staff provides services for those coping with stressors and trauma, while improving physical, social and behavioral skills. 1 night person or family 4pm-9am. With site supervision 24-7 \*We havea safety plan & policies and procedures.

Describe how the proposed use will not have any adverse effects on surrounding property: There will be no negative impact to neighbors or the environment. Partipants will have access to our handicap bathrooms and mini fridge, but are responsible for their own food. Activities include horses, astronomy, nature walks, board games, and socialization with fellow service members and certified staff. Clients are referred to us by veteran agencies or are currently in our program.