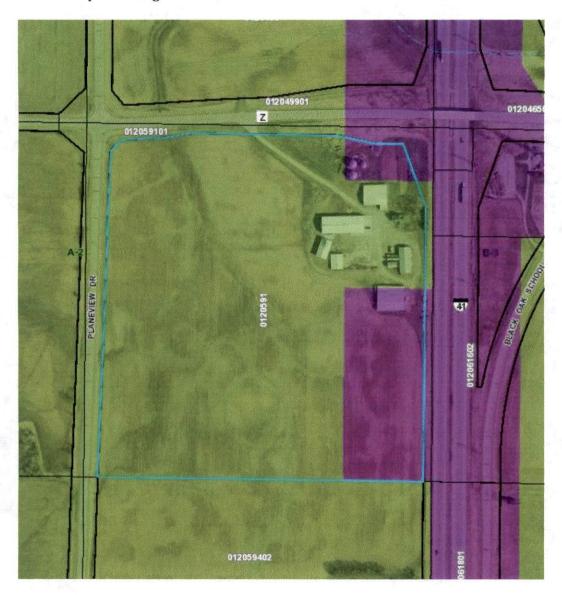

## III. WINNEBAGO COUNTY ZONING ORDINANCE

TPN-0120591 is 35.09 acres in size and is dual-zoned A-2 General Agricultural District (hereafter, A-2 District) and B-3 General Business District (hereafter, B-3 District). The northeast corner of the proposed lot lies within the B-3 District (see Exhibit 2).

As per Winnebago County Chapter 23 Exhibit 8-2, the minimum lot size in the A-2 District is five acres (the minimum lot size in the B-3 District is 30,000 sf., or roughly ¾ acre). As per Winnebago County Chapter 23 Exhibit 8-1 3.01 of the zoning ordinance, 'Single-family dwelling' is not a listed use in the B-3 District. As such, it is prohibited by omission.¹ A zoning change to A-2 District will be required for the B-3 District portion of the proposed lot.

## Exhibit 2

- Green shading A-2 District
- Purple shading B-3 District

4