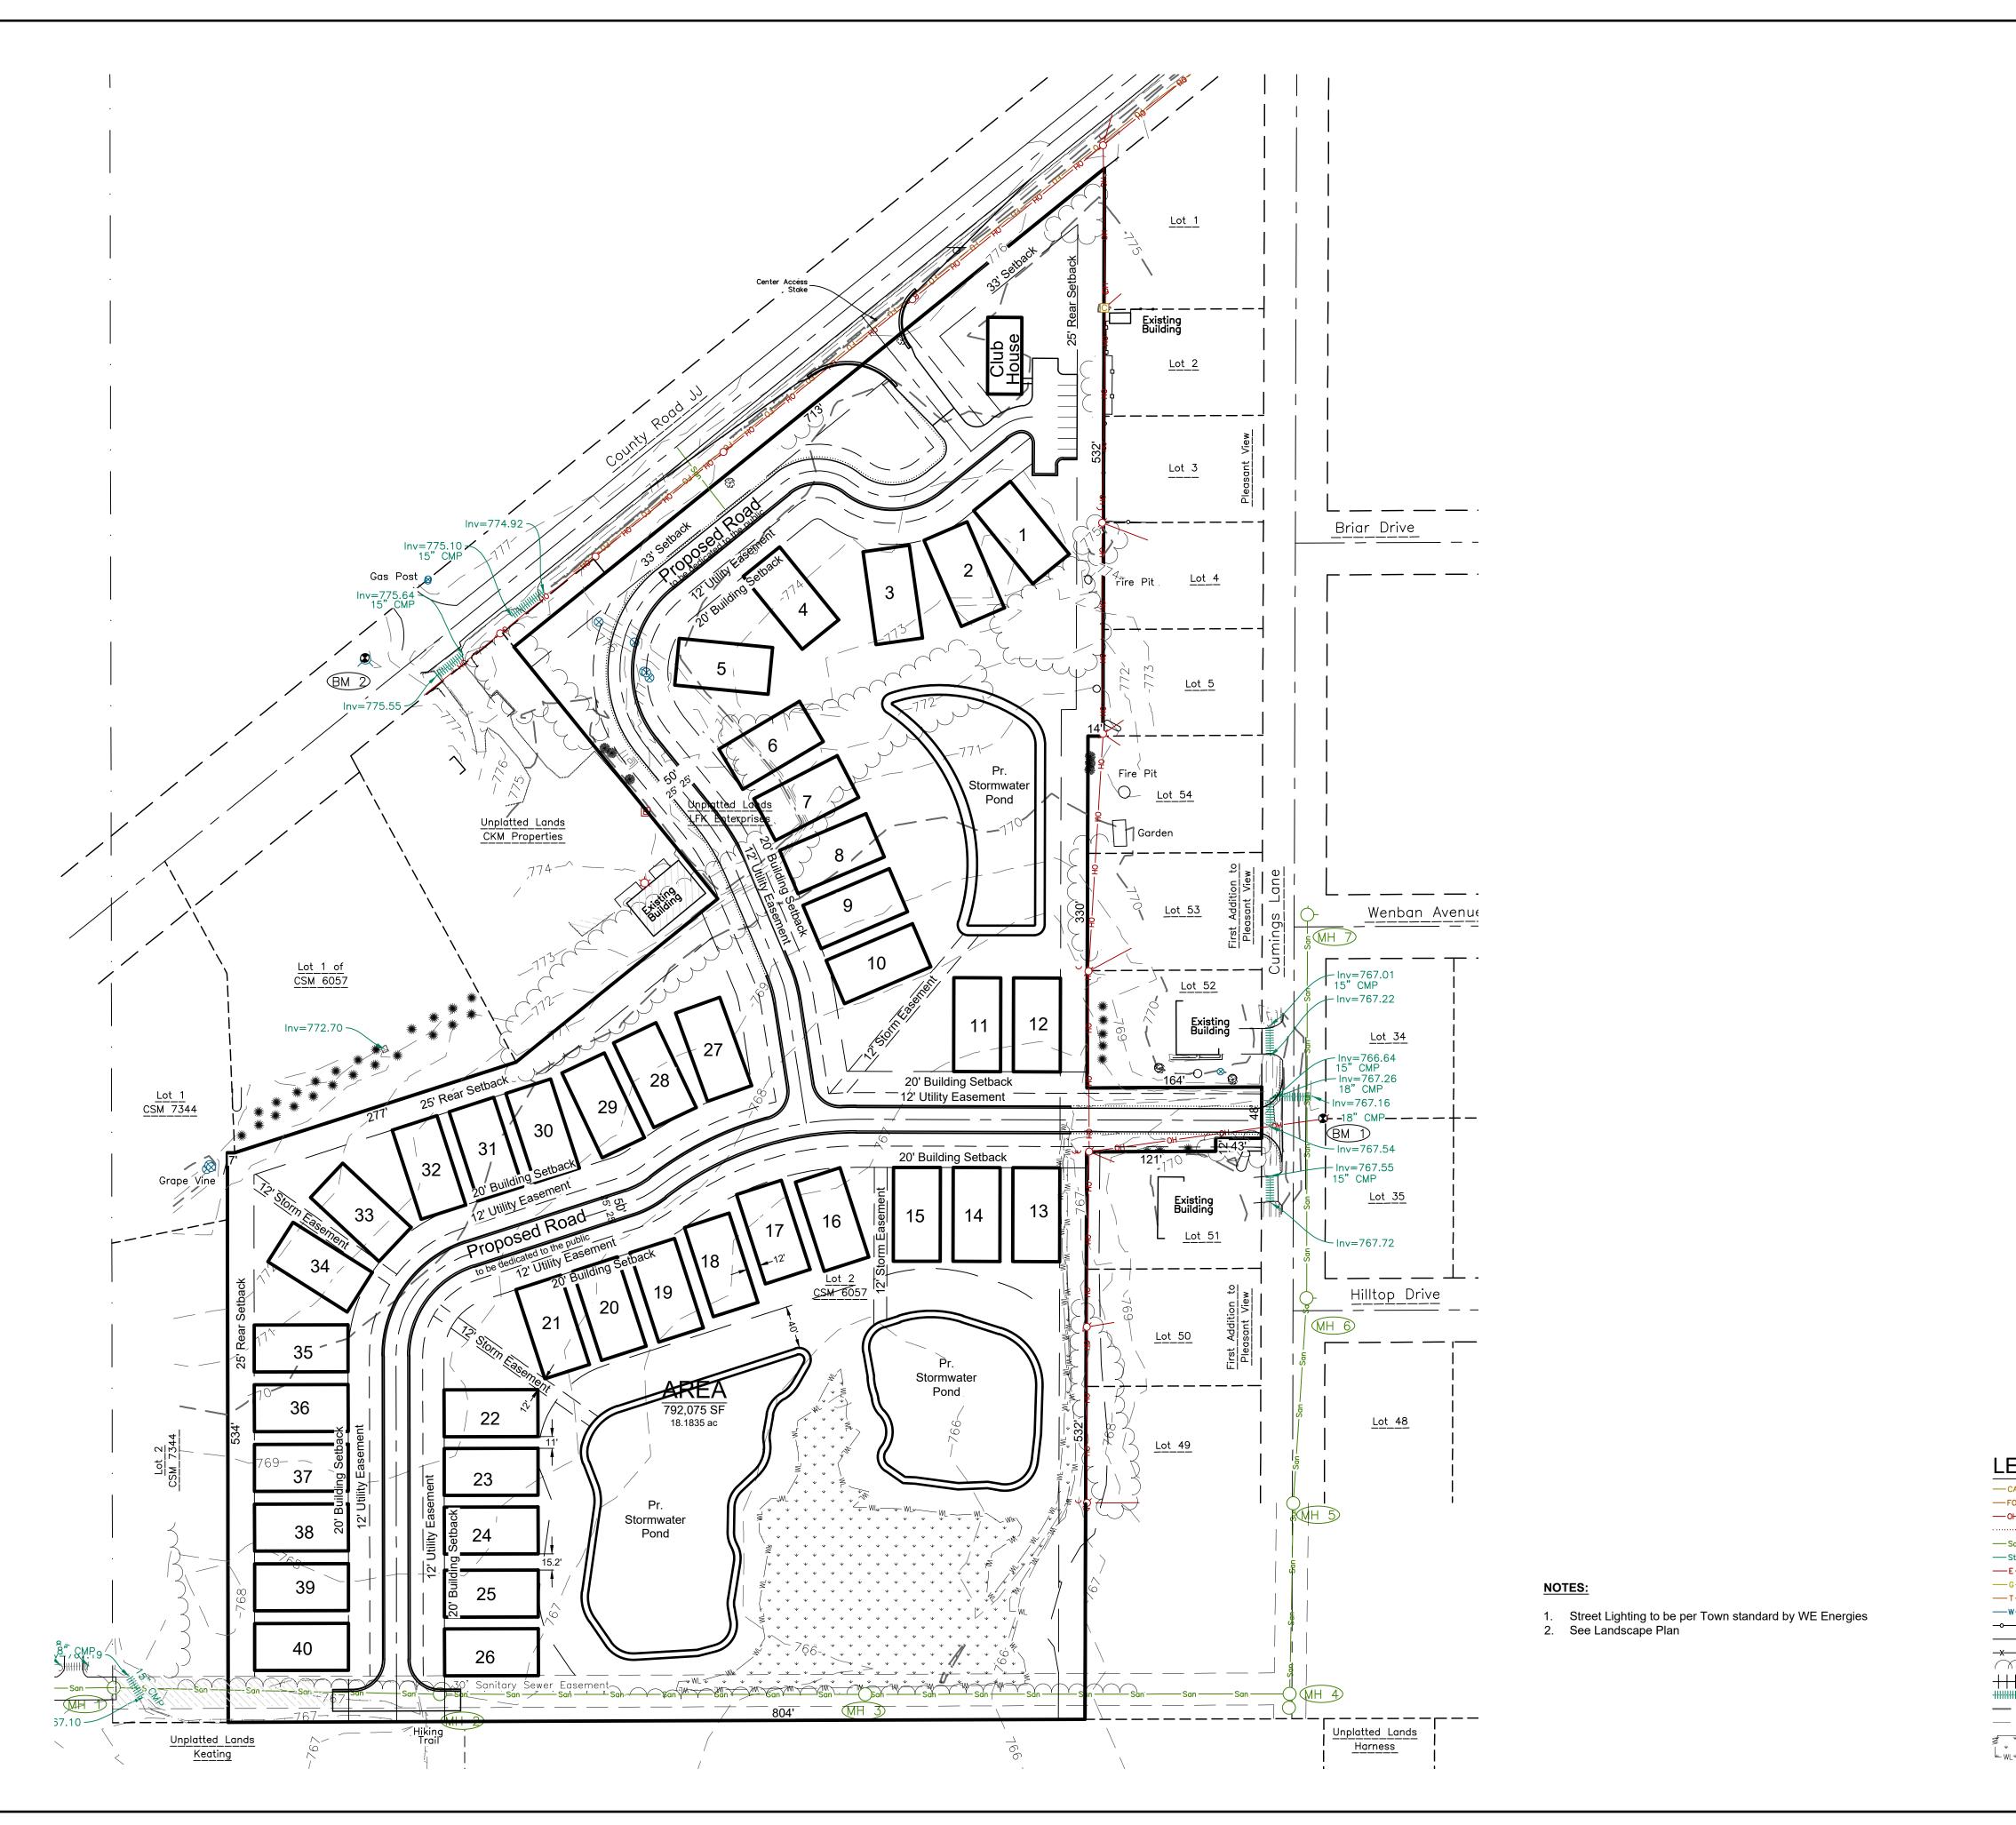

## INFORMATION ON PLANNED DEVELOPMENT DISTRICT REQUEST

**Application No.:** 2025-PDD-6880 **Applicant:** LFK ENTERPRISES LLC

Agent: DAVEL, JOHN - DAVEL ENGINEERING & ENVIRONMENTAL

Location of Premises: COUNTY RD JJ, NEENAH

Tax Parcel No.: 010-033001

**Legal Description**: Being all of Lot 2 of CSM-6057 located in part of the SW ¼ of the NE ¼ and part of the NW ¼ of the NE 1/4, Section 31 Township 20 North, Range 17 East, Town of Neenah, Winnebago County, Wisconsin.

**Explanation:** Applicant is requesting a PDD (Planned Development District) to allow for a condominium of multiple single family residential structures in an R-1 (Rural Residential) District.

## **INITIAL STAFF REPORT**

**Existing Use of Property:** Agricultural

Proposed Use of Property: Homestead Acres Condominium. Single Family Residential

Sanitation: Required; Municipal

Overlays: SWDD, wetlands

**Current Zoning:** R-1 Rural Residential

Proposed Zoning: PDD Planned Development District

Surrounding Zoning: North: R-2;B-3;City of Neenah South: A-2; East: R-2;R-1; West: R-1;B-3;

## THE FOLLOWING INFORMATION HAS BEEN PROVIDED BY THE OWNER/APPLICANT

Section Reference: Chapter 23, Article 7, Division 4 of the Town/County Zoning Code.

**Describe existing site conditions:** The project includes one existing residential parcel to be demolished. The remaining acreage is currently vacant and used for agricultural purposes. Wetlands have been delineated on the south side of the property.

**Describe proposed project:** The project is for single family stand alone condominiums. The roads are to be public and dedicated to the Town of Neenah. Two large storm water ponds are designed to be amenities. A recreational area is planned in the northeast section which will include a payground area and a club house or pavillion for private gatherings.

## **SITE INFORMATION:**

Legal Description: Lot 2, CSM 6057 Parcel #: 010033001, 010033002 Current Use: Vacant Proposed Use: Single Family Housing

Current Zoning: R-1 - Rural Residential Adjacent Zoning:

North: R-2 - Suburban Residential South: A-1 - Agri-Business East: R-2 - Suburban Residential West: R-1 - Rural Residential

Site Areas
Parcel Area: 792,075 SF (18.1835 Acres) Proposed Right of Way Area: 112,077 SF

Proposed Open Space Area: 679,998 SF

LFK Enterprises, LLC N1861 Dale Court Kaukauna, WI 54130 Email: lynkeller@icloud.com

Sanitary MH / Tank / Base

Catch Basin / Yard Drain

Clean Out / Pull Box

Storm Manhole