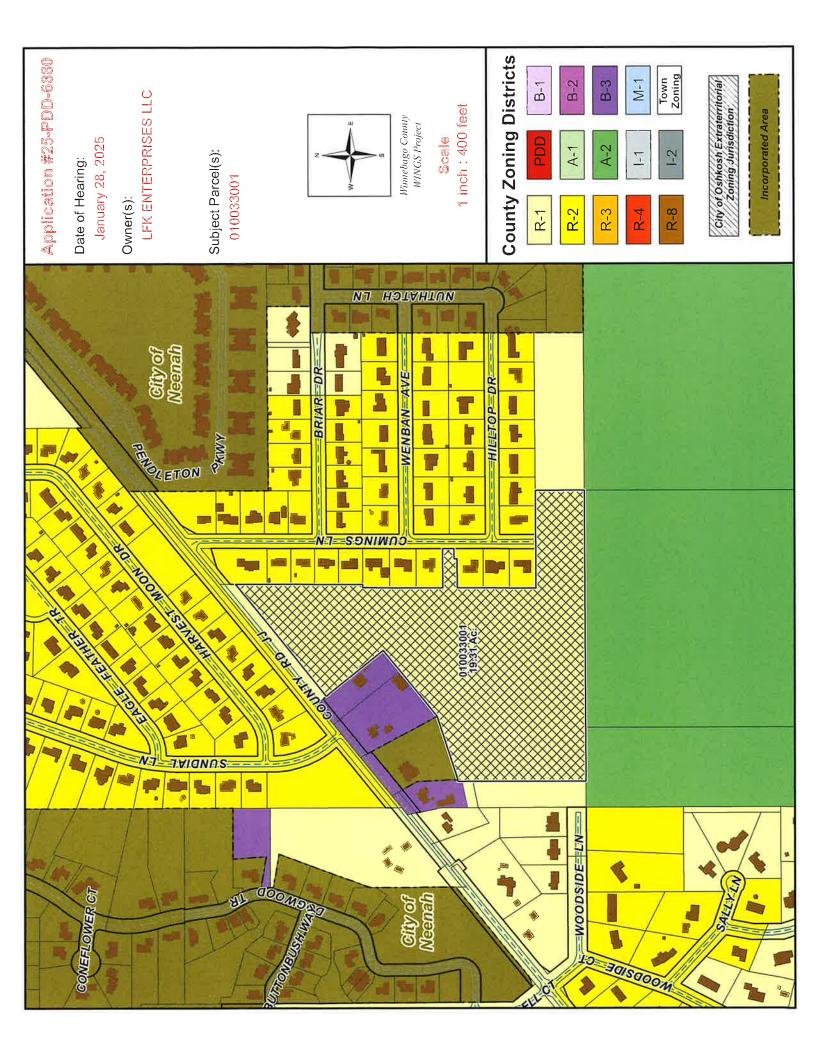

## INFORMATION ON PLANNED DEVELOPMENT DISTRICT REQUEST

**Application No.:** 2025-PDD-6880 **Applicant:** LFK ENTERPRISES LLC

Agent: DAVEL, JOHN - DAVEL ENGINEERING & ENVIRONMENTAL

Location of Premises: COUNTY RD JJ, NEENAH

Tax Parcel No.: 010-033001

**Legal Description**: Being all of Lot 2 of CSM-6057 located in part of the SW ¼ of the NE ¼ and part of the NW ¼ of the NE 1/4, Section 31 Township 20 North, Range 17 East, Town of Neenah, Winnebago County, Wisconsin.

**Current Zoning:** R-1 Rural Residential

Proposed Zoning: PDD Planned Development District

Surrounding Zoning: North: R-2;B-3;City of Neenah South: A-2; East: R-2;R-1; West: R-1;B-3;

## **SITE INFORMATION:**

Legal Description: Lot 2, CSM 6057 Parcel #: 010033001, 010033002 Current Use: Vacant Proposed Use: Single Family Housing

Current Zoning: R-1 - Rural Residential Adjacent Zoning:

North: R-2 - Suburban Residential South: A-1 - Agri-Business East: R-2 - Suburban Residential West: R-1 - Rural Residential

Site Areas
Parcel Area: 792,075 SF (18.1835 Acres) Proposed Right of Way Area: 112,077 SF