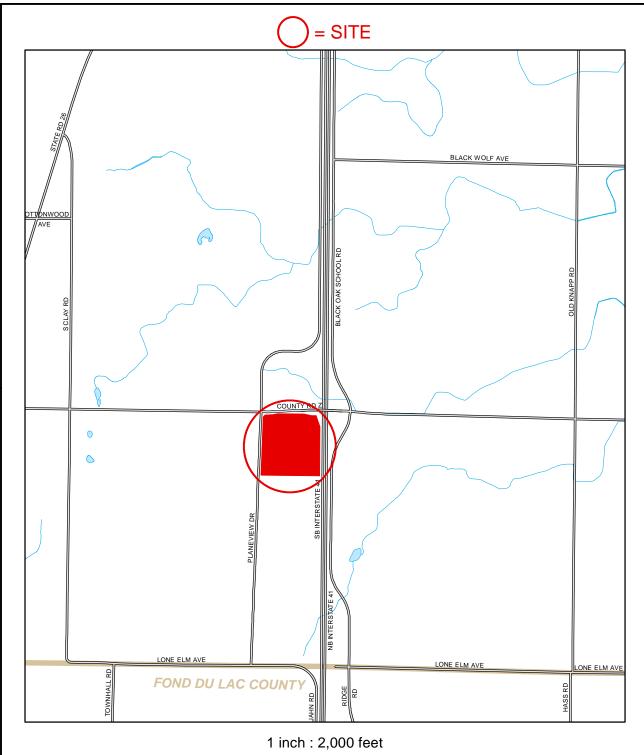

## INFORMATION ON ZONING MAP AMENDMENT REQUEST

Application No.: 2025-ZC-6890

**Applicant:** POTRATZ, ERMA C/O RALPH POTRATZ

Agent: PEDERSEN, DANIEL

Location of Premises: 3755 COUNTY RD Z, OSHKOSH

**Tax Parcel No.:** 012-0591

Legal Description: Being part of the NE ¼ of the NE ¼, Section 33, Township 17 North, Range 16 East,

Town of Nekimi, Winnebago County, Wisconsin.

**Explanation:** Applicant is requesting a zoning map amendment from A-2 (General Agriculture District)

## THE FOLLOWING INFORMATION HAS BEEN PROVIDED BY THE OWNER/APPLICANT

**Describe present use(s):** Parcel 0120591 is a 35.09-acre parcel zoned predominately A-2 with approximately 6 acres adjacent to interstate 41 zoned B-3. The entire parcel is used for agricultural purposes with a single-family residence.

**Describe proposed use(s):** Parcel 0120591 will continue to be used for agricultural purposes. The property owner is planning to parcel off 5 acres that includes the single family residence on the NE corner of parcel 020591 for sale to her granddaughter and family. The 5 acre parcel would be used for hobby farming and single family residence. There is a 0.89 acre portion of the proposed lot currently zoned B-3 (currenlty completely landlocked by the overpass of County Road Z and Interstate 41) that would be noncompliant with single family residence. As part of the proposed CSM the Town of Nekimi planner requires the portion of the proposed lot currently zoned B-3 to be rezoned A-2. (See attached CSM and Town of Nekimi Planning Report)

Parcel 0120591 is a 35.09-acre parcel zoned predominately A-2 with approximately 6 acres adjacent to interstate 41 zoned B-3. The entire parcel is used for agricultural purposes with a single-family residence.

## C-2

Parcel 0120591 will continue to be used for agricultural purposes. The property owner is planning to parcel off 5 acres that includes the single family residence on the NE corner of parcel 0120591 for sale to her granddaughter and family. The 5 acre parcel would be used for hobby farming and single family residence. There is a 0.89 acre portion of the proposed lot currently zoned B-3 (currently completely landlocked by the overpass of County Road Z and Interstate 41) that would be non-compliant with single family residence. As part of the proposed CSM the Town of Nekimi planner requires the portion of the proposed lot currently zoned B-3 to be rezoned A-2. (See attached CSM and Town of Nekimi Planning Report)