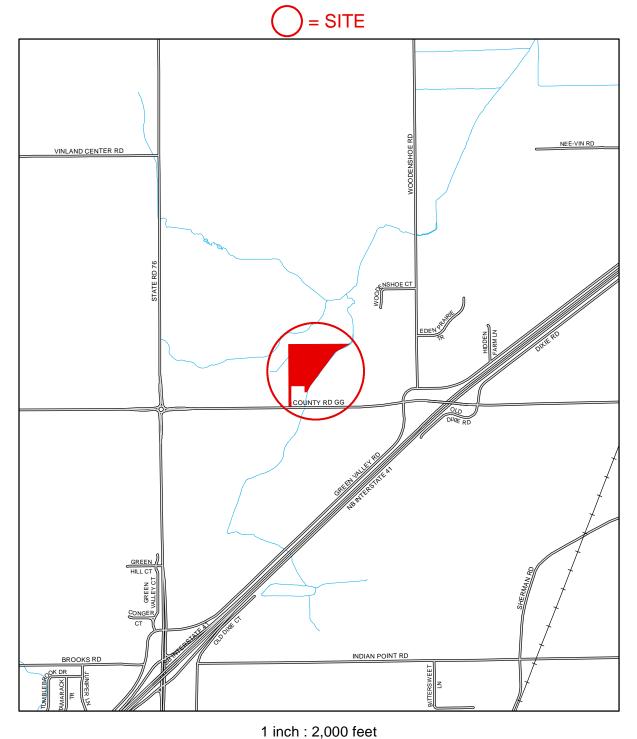

## INFORMATION ON CONDITIONAL USE REQUEST

Application No.: 2025-CU-6870

Property Owner(s): BEAMING INC

Agent: RHODE, SHELLY K BEAMING INC; SAMUELSON, KATIE L BEAMING INC

**Tax Parcel No.:** 026-0302

Location of Premises: 2692 COUNTY RD GG, NEENAH

**Legal Description:** Being all of Lot 3 of CSM-5770 located in part of the SW ¼ of the SE ¼, Section 13,

Township 19 North, Range 16 East, Town of Vinland, Winnebago County, Wisconsin.

Code Reference: Section 23.8-272