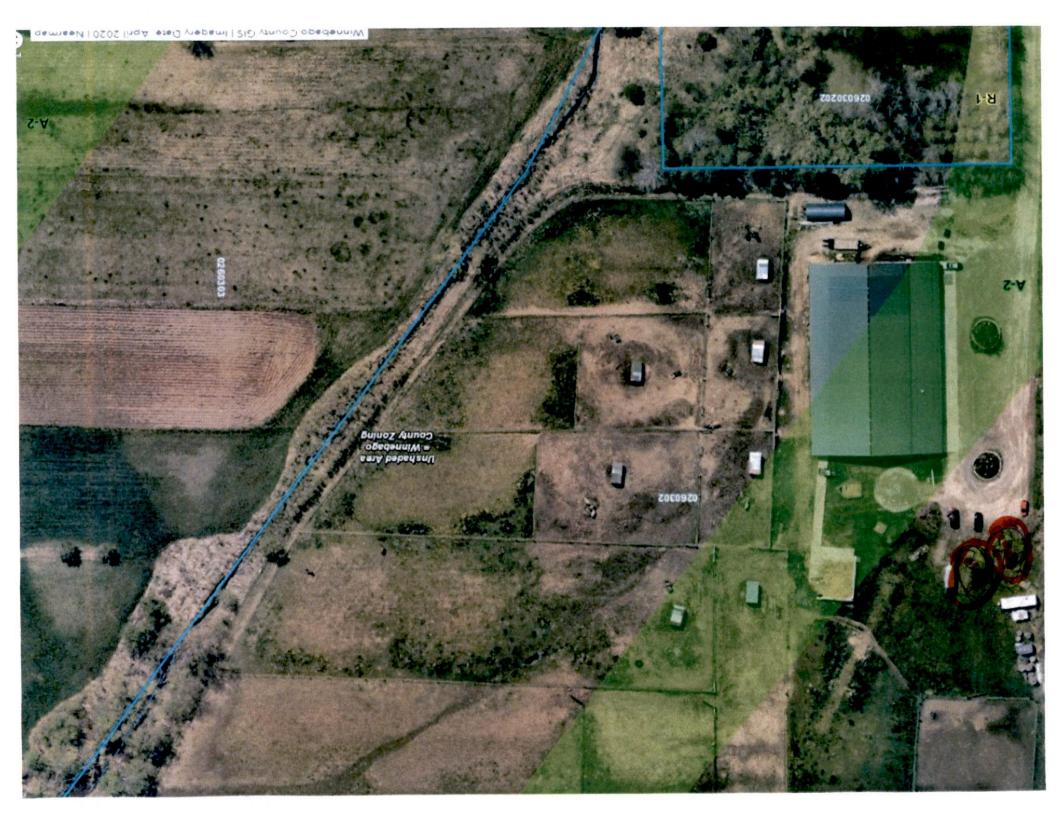

## INFORMATION ON CONDITIONAL USE REQUEST

Application No.: 2025-CU-6870

Property Owner(s): BEAMING INC

Agent: RHODE, SHELLY K BEAMING INC; SAMUELSON, KATIE L BEAMING INC

**Tax Parcel No.:** 026-0302

Location of Premises: 2692 COUNTY RD GG, NEENAH

**Legal Description:** Being all of Lot 3 of CSM-5770 located in part of the SW ¼ of the SE ¼, Section 13,

Township 19 North, Range 16 East, Town of Vinland, Winnebago County, Wisconsin.

Code Reference: Section 23.8-272

## INITIAL STAFF REPORT

**Sanitation:** Existing; Private System

**Overlays:** Shoreland, wetlands

**Current Zoning:** A-2 General Agriculture

**Code Reference:** Section 23.8-272

**Description of Proposed Use:** Applicant is requesting a conditional use permit for a campground.

**Surrounding Zoning:** North: A-2; **South:** R-1;A-2; **East:** R-1;A-2; **West:** A-2;